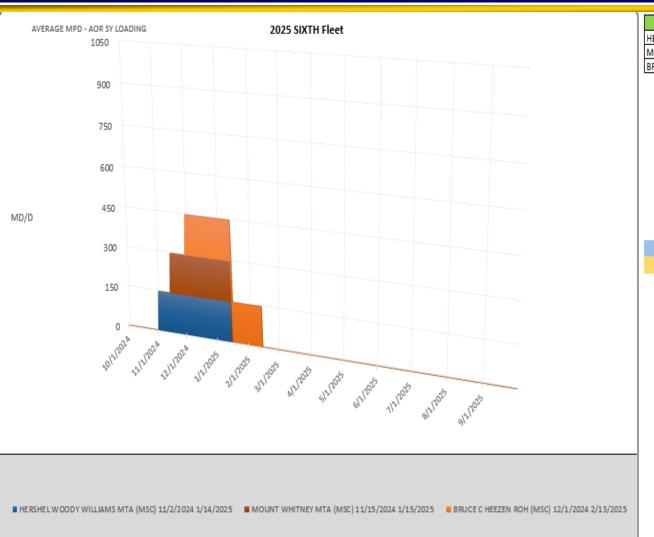

#### FY25 6th Fleet Shipyard Loading

| SHIP                   | EVENT     | POP START  | POP END   |
|------------------------|-----------|------------|-----------|
| HERSHEL WOODY WILLIAMS | MTA (MSC) | 11/2/2024  | 1/14/2025 |
| MOUNT WHITNEY          | MTA (MSC) | 11/15/2024 | 1/15/2025 |
| BRUCE C HEEZEN         | ROH (MSC) | 12/1/2024  | 2/13/2025 |

Denotes PoP carry-over from previous year Denotes PoP end in the next year