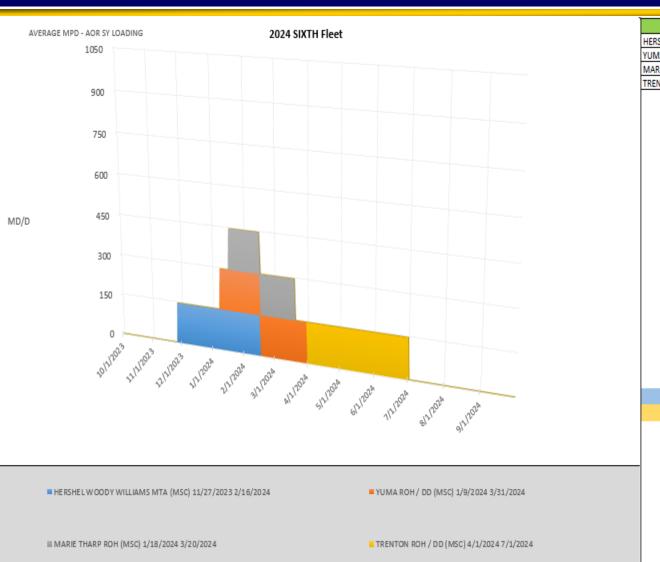

# FY24 6th Fleet Shipyard Loading

| SHIP                   | EVENT          | POP START  | POP END   |
|------------------------|----------------|------------|-----------|
| HERSHEL WOODY WILLIAMS | MTA (MSC)      | 11/27/2023 | 2/16/2024 |
| YUMA                   | ROH / DD (MSC) | 1/9/2024   | 3/25/2024 |
| MARIETHARP             | ROH (MSC)      | 1/18/2024  | 3/20/2024 |
| TRENTON                | ROH / DD (MSC) | 4/1/2024   | 7/1/2024  |

Denotes PoP carry-over from previous year Denotes PoP end in the next year