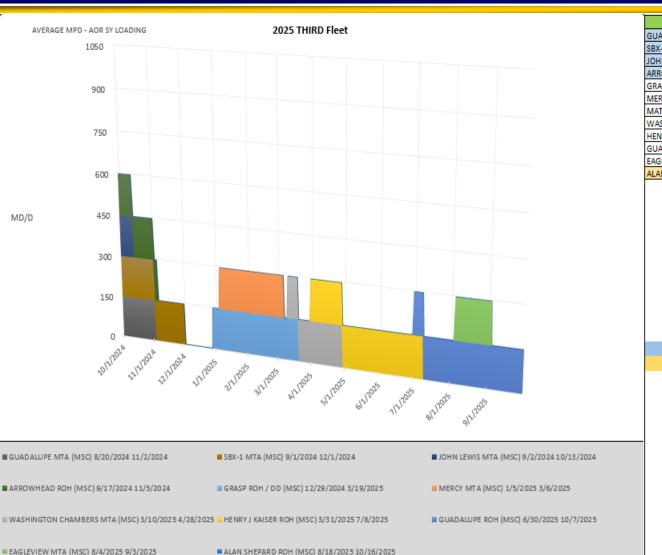

# FY25 3<sup>rd</sup> Fleet Shipyard Loading

| SHIP                | EVENT          | POP START  | POP END    |
|---------------------|----------------|------------|------------|
| GUADALUPE           | MTA (MSC)      | 8/20/2024  | 11/2/2024  |
| SBX-1               | MTA (MSC)      | 9/1/2024   | 12/1/2024  |
| JOHN LEWIS          | MTA (MSC)      | 9/2/2024   | 10/13/2024 |
| ARROWHEAD           | ROH (MSC)      | 9/17/2024  | 11/5/2024  |
| GRASP               | ROH / DD (MSC) | 12/29/2024 | 3/19/2025  |
| MERCY               | MTA (MSC)      | 1/5/2025   | 3/6/2025   |
| MATTHEW PERRY       | ROH / DD (MSC) | 2/17/2025  | 5/17/2025  |
| WASHINGTON CHAMBERS | MTA (MSC)      | 3/10/2025  | 4/28/2025  |
| HENRY J KAISER      | ROH (MSC)      | 3/31/2025  | 7/8/2025   |
| GUADALUPE           | ROH (MSC)      | 6/30/2025  | 10/7/2025  |
| EAGLEVIEW           | MTA (MSC)      | 8/4/2025   | 9/3/2025   |
| ALAN SHEPARD        | ROH (MSC)      | 8/18/2025  | 10/16/2025 |

Denotes PoP carry-over from previous year Denotes PoP end in the next year