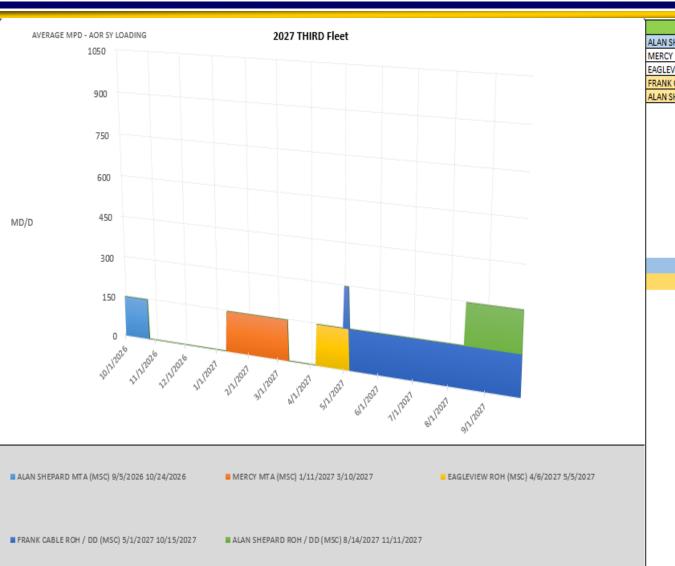

## FY27 3<sup>rd</sup> Fleet Shipyard Loading

| SHIP         | EVENT          | POP START | POP END    |
|--------------|----------------|-----------|------------|
| ALAN SHEPARD | MTA (MSC)      | 9/5/2026  | 10/24/2026 |
| MERCY        | MTA (MSC)      | 1/11/2027 | 3/10/2027  |
| EAGLEVIEW    | ROH (MSC)      | 4/6/2027  | 5/5/2027   |
| FRANK CABLE  | ROH / DD (MSC) | 5/1/2027  | 10/15/2027 |
| ALAN SHEPARD | ROH / DD (MSC) | 8/14/2027 | 11/11/2027 |

Denotes PoP carry-over from previous year Denotes PoP end in the next year