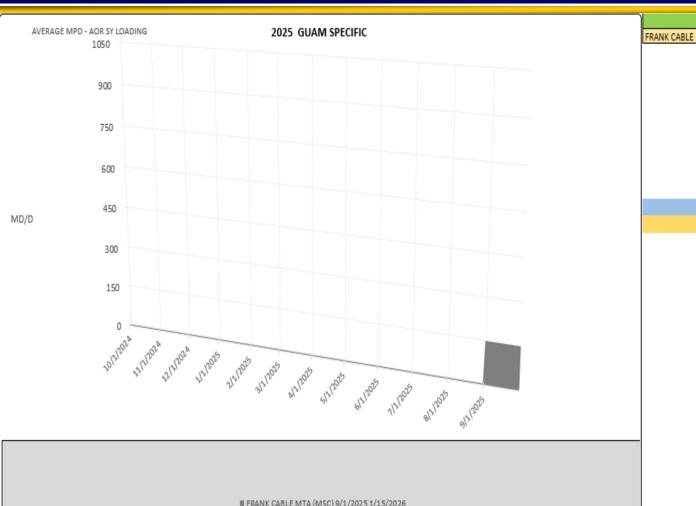

#### FY25 Guam Specific Shipyard Loading

MTA (MSC)

POP END

1/15/2026

POP START

9/1/2025

■ FRANK CABLE MTA (MSC) 9/1/2025 1/15/2026

**UNCLASSIFIED** Military Sealift Command **United We Sail** 