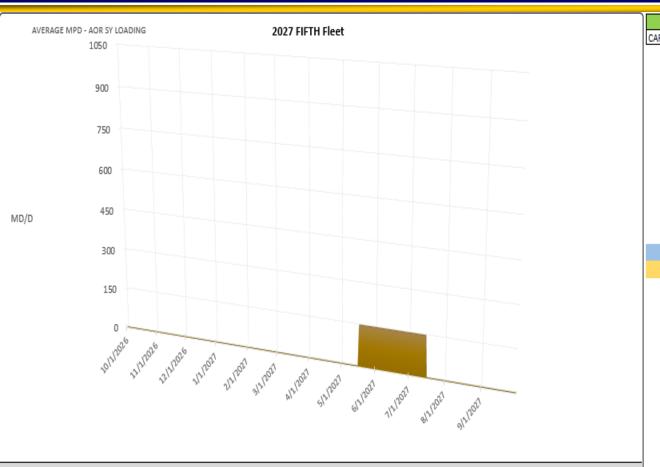

## FY27 5th Fleet Shipyard Loading

| SHIP          | EVENT     | POP START | POP END   |
|---------------|-----------|-----------|-----------|
| CARL BRASHEAR | ROH (MSC) | 5/17/2027 | 7/15/2027 |

Denotes PoP carry-over from previous year Denotes PoP end in the next year

■ CARL BRASHEAR ROH (MSC) 5/17/2027 7/15/2027