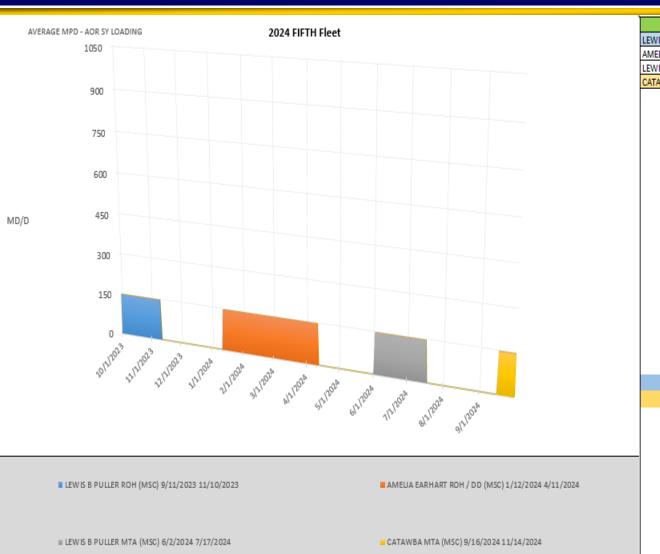

# FY24 5th Fleet Shipyard Loading

| SHIP           | EVENT          | POP START | POP END    |
|----------------|----------------|-----------|------------|
| LEWIS B PULLER | ROH (MSC)      | 9/11/2023 | 11/10/2023 |
| AMELIA EARHART | ROH / DD (MSC) | 1/12/2024 | 4/11/2024  |
| LEWIS B PULLER | MTA (MSC)      | 6/2/2024  | 7/17/2024  |
| CATAWBA        | MTA (MSC)      | 9/16/2024 | 11/14/2024 |

Denotes PoP carry-over from previous year Denotes PoP end in the next year