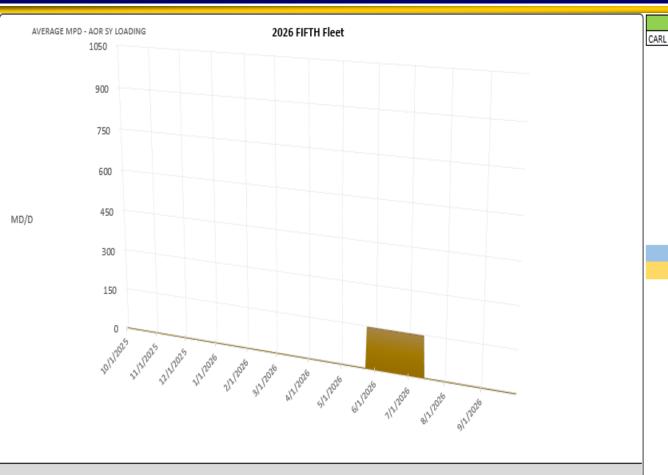

## FY26 5th Fleet Shipyard Loading

| SHIP          | EVENT     | POP START | POP END   |
|---------------|-----------|-----------|-----------|
| CARL BRASHEAR | MTA (MSC) | 5/25/2026 | 7/13/2026 |

Denotes PoP carry-over from previous year Denotes PoP end in the next year

■ CARL BRASHEAR MTA (MSC) 5/25/2026 7/13/2026