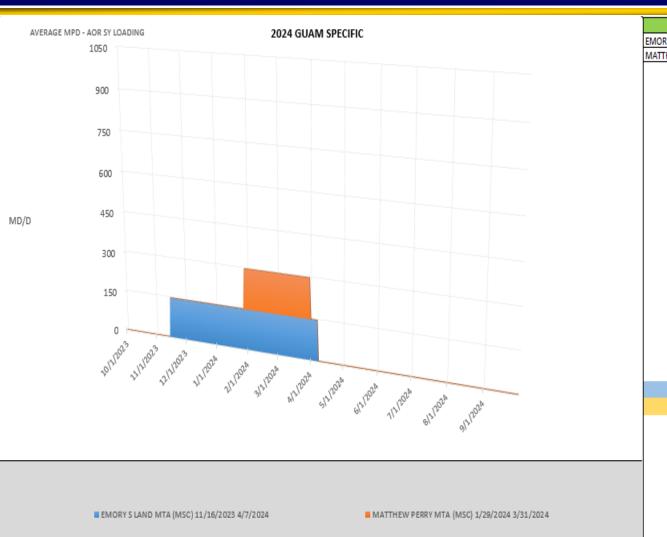

#### FY24 Guam Specific Shipyard Loading

| SHIP          | EVENT     | POP START  | POP END   |
|---------------|-----------|------------|-----------|
| EMORY S LAND  | MTA (MSC) | 11/16/2023 | 4/7/2024  |
| MATTHEW PERRY | MTA (MSC) | 1/29/2024  | 3/31/2024 |

Denotes PoP carry-over from previous year Denotes PoP end in the next year