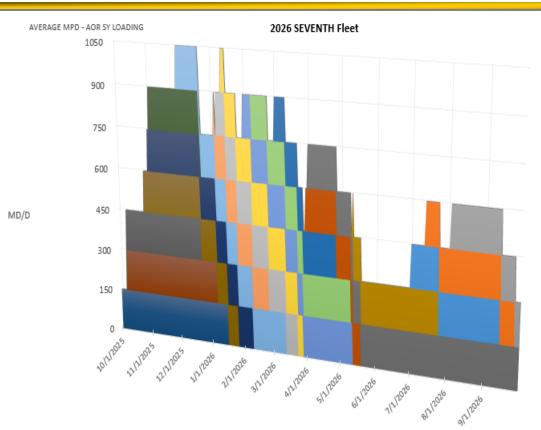

#### FY26 7th Fleet Shipyard Loading

| HENSON              | ROH (MSC)      | 10/27/2025 | 1/25/2026  |
|---------------------|----------------|------------|------------|
| TIPPECANOE          | ROH (MSC)      | 11/1/2025  | 2/8/2026   |
| WALLYSCHIRRA        | MTA (MSC)      | 11/3/2025  | 12/22/2025 |
| RAPPAHANNOCK        | ROH (MSC)      | 12/1/2025  | 3/11/2026  |
| AMELIA EARHART      | MTA (MSC)      | 1/5/2026   | 2/23/2026  |
| YUMA                | MTA (MSC)      | 1/7/2026   | 3/22/2026  |
| APALACHICOLA        | ROH / DD (MSC) | 1/12/2026  | 3/27/2026  |
| YUKON               | ROH (MSC)      | 2/1/2026   | 5/11/2026  |
| WASHINGTON CHAMBERS | ROH / DD (MSC) | 2/9/2026   | 5/9/2026   |
| JOHN L CANLEY       | ROH (MSC)      | 3/2/2026   | 4/26/2026  |
| MATTHEW PERRY       | MTA (MSC)      | 3/30/2026  | 5/18/2026  |
| EMORY S LAND        | ROH / DD (MSC) | 4/1/2026   | 9/30/2026  |
| BIG HORN            | MTA (MSC)      | 5/11/2026  | 7/24/2026  |
| JOHN LEWIS          | ROH (MSC)      | 7/1/2026   | 9/13/2026  |
| NEWPORT             | MTA (MSC)      | 7/13/2026  | 9/25/2026  |
| EARL WARREN         | ROH (MSC)      | 8/3/2026   | 10/16/2026 |

**EVENT** 

MTA (MSC)

ROH (MSC)

MTA (MSC)

FRANK CABLE

CESAR CHAVEZ

PUERTO RICO

POP START

9/1/2025

10/7/2025

10/8/2025

POP END

1/15/2026

1/5/2026

- FRANK CABLE MTA (MSC) 9/1/2025 1/15/2026
- PUERTO RICO MTA (MSC) 10/8/2025 12/21/2025
- ■TIPPECANOE ROH (MSC) 11/1/2025 2/8/2026
- RAPPAHANNOCK ROH (MSC) 12/1/2025 3/11/2026
- YUMA MTA (MSC) 1/7/2026 3/22/2026
- YUKON ROH (MSC) 2/1/2026 5/11/2026
- JOHN L CANLEY ROH (MSC) 3/2/2026 4/26/2026
- EMORY S LAND ROH / DD (MSC) 4/1/2026 9/30/2026
- JOHN LEWIS ROH (MSC) 7/1/2026 9/13/2026
- EARL WARREN ROH (MSC) 8/3/2026 10/16/2026

- CESAR CHAVEZ ROH (MSC) 10/7/2025 1/5/2026
- HENSON ROH (MSC) 10/27/2025 1/25/2026
- WALLY SCHIRRA MTA (MSC) 11/3/2025 12/22/2025
- AMELIA EARHART MTA (MSC) 1/5/2026 2/23/2026
- APALACHICOLA ROH / DD (MSC) 1/12/2026 3/27/2026
- WASHINGTON CHAMBERS ROH / DD (MSC) 2/9/2026 5/9/2026
- MATTHEW PERRY MTA (MSC) 3/30/2026 5/18/2026
- BIG HORN MTA (MSC) 5/11/2026 7/24/2026
- NEWPORT MTA (MSC) 7/13/2026 9/25/2026

Denotes PoP carry-over from previous year Denotes PoP end in the next year