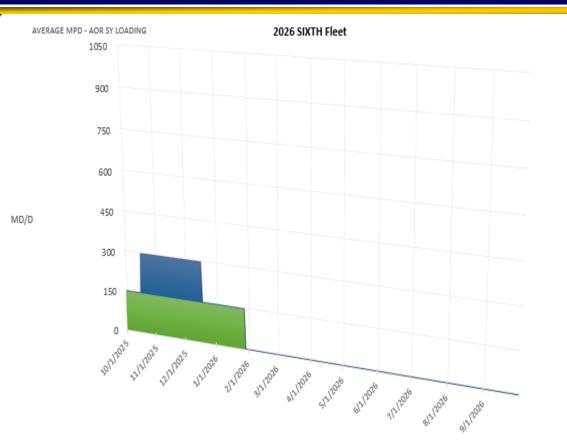

## FY26 6th Fleet Shipyard Loading

| SHIP                   | EVENT     | POP START  | POP END    |
|------------------------|-----------|------------|------------|
| MOUNT WHITNEY          | ROH (MSC) | 10/1/2025  | 1/28/2026  |
| HERSHEL WOODY WILLIAMS | ROH (MSC) | 10/17/2025 | 12/17/2025 |

Denotes PoP carry-over from previous year Denotes PoP end in the next year

■ MOUNT WHITNEY ROH (MSC) 10/1/2025 1/28/2026

■ HERSHEL W OODY WILLIAMS ROH (MSC) 10/17/2025 12/17/2025