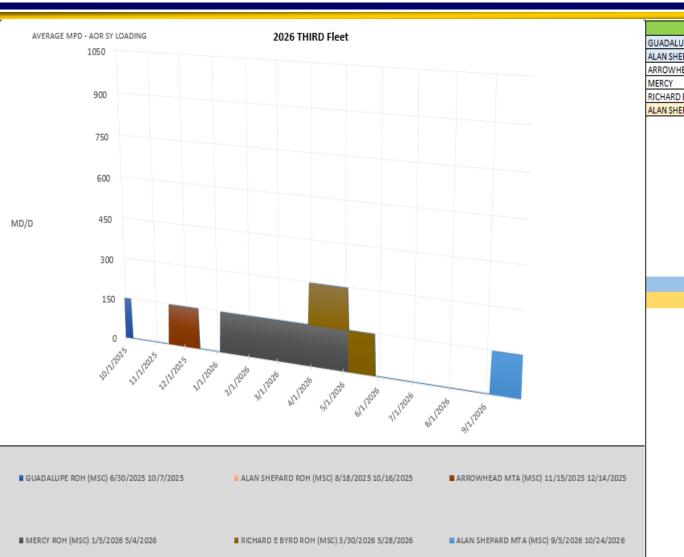

# FY26 3<sup>rd</sup> Fleet Shipyard Loading

| SHIP           | EVENT     | POP START  | POP END    |
|----------------|-----------|------------|------------|
| GUADALUPE      | ROH (MSC) | 6/30/2025  | 10/7/2025  |
| ALAN SHEPARD   | ROH (MSC) | 8/18/2025  | 10/16/2025 |
| ARROWHEAD      | MTA (MSC) | 11/15/2025 | 12/14/2025 |
| MERCY          | ROH (MSC) | 1/5/2026   | 5/4/2026   |
| RICHARD E BYRD | ROH (MSC) | 3/30/2026  | 5/28/2026  |
| ALAN SHEPARD   | MTA (MSC) | 9/5/2026   | 10/24/2026 |

Denotes PoP carry-over from previous year Denotes PoP end in the next year