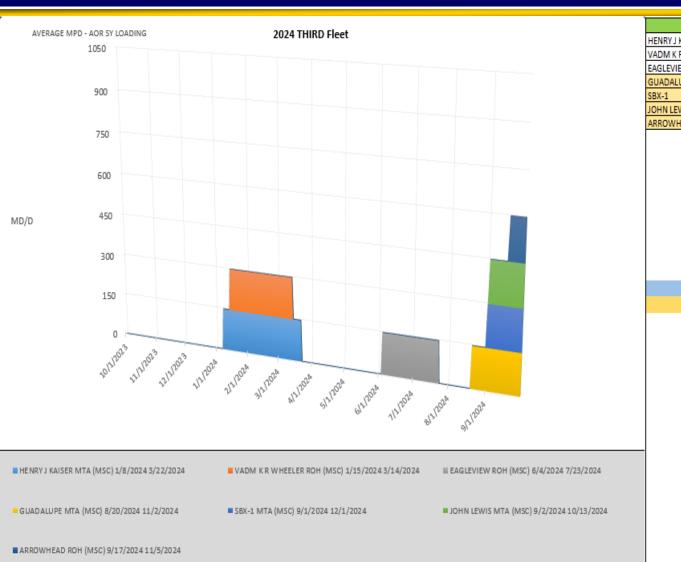

## FY24 3<sup>rd</sup> Fleet Shipyard Loading

| SHIP             | EVENT     | POP START | POP END    |
|------------------|-----------|-----------|------------|
| HENRY J KAISER   | MTA (MSC) | 1/8/2024  | 3/22/2024  |
| VADM K R WHEELER | ROH (MSC) | 1/15/2024 | 3/14/2024  |
| EAGLEVIEW        | ROH (MSC) | 6/4/2024  | 7/23/2024  |
| GUADALUPE        | MTA (MSC) | 8/20/2024 | 11/2/2024  |
| SBX-1            | MTA (MSC) | 9/1/2024  | 12/1/2024  |
| JOHN LEWIS       | MTA (MSC) | 9/2/2024  | 10/13/2024 |
| ARROWHEAD        | ROH (MSC) | 9/17/2024 | 11/5/2024  |