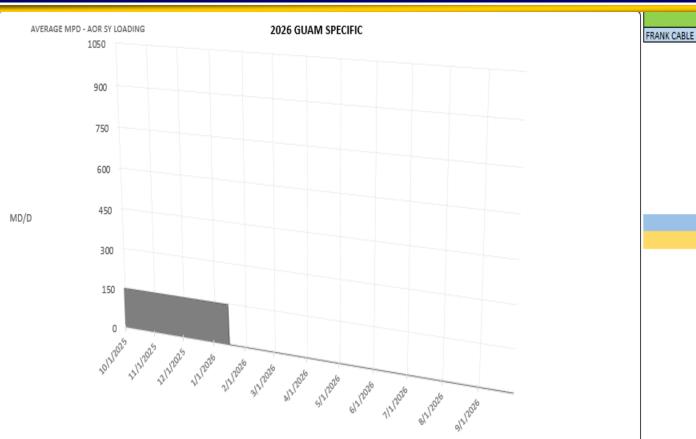

#### FY26 Guam Specific Shipyard Loading

**EVENT** 

MTA (MSC)

Denotes PoP carry-over from previous year Denotes PoP end in the next year

POP START

9/1/2025

POP END

1/15/2026

■ FRANK CABLE MTA (MSC) 9/1/2025 1/15/2026