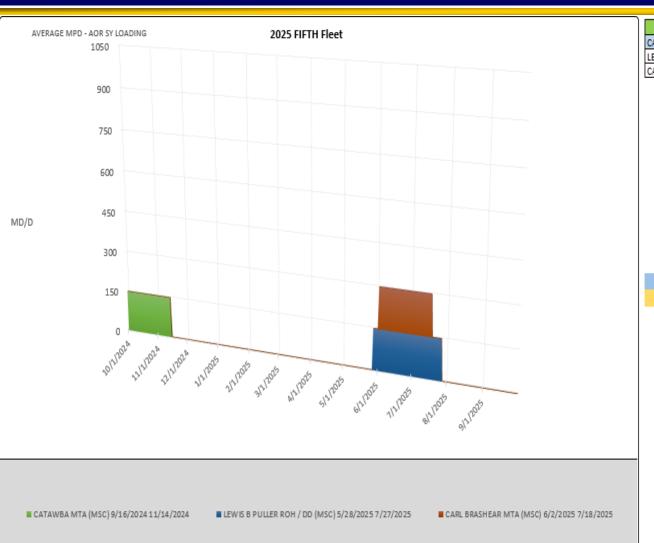

#### FY25 5th Fleet Shipyard Loading

|   | SHIP           | EVENT          | POP START | POP END    |
|---|----------------|----------------|-----------|------------|
|   | CATAWBA        | MTA (MSC)      | 9/16/2024 | 11/14/2024 |
|   | LEWIS B PULLER | ROH / DD (MSC) | 5/28/2025 | 7/27/2025  |
| l | CARL BRASHEAR  | MTA (MSC)      | 6/2/2025  | 7/18/2025  |

Denotes PoP carry-over from previous year Denotes PoP end in the next year