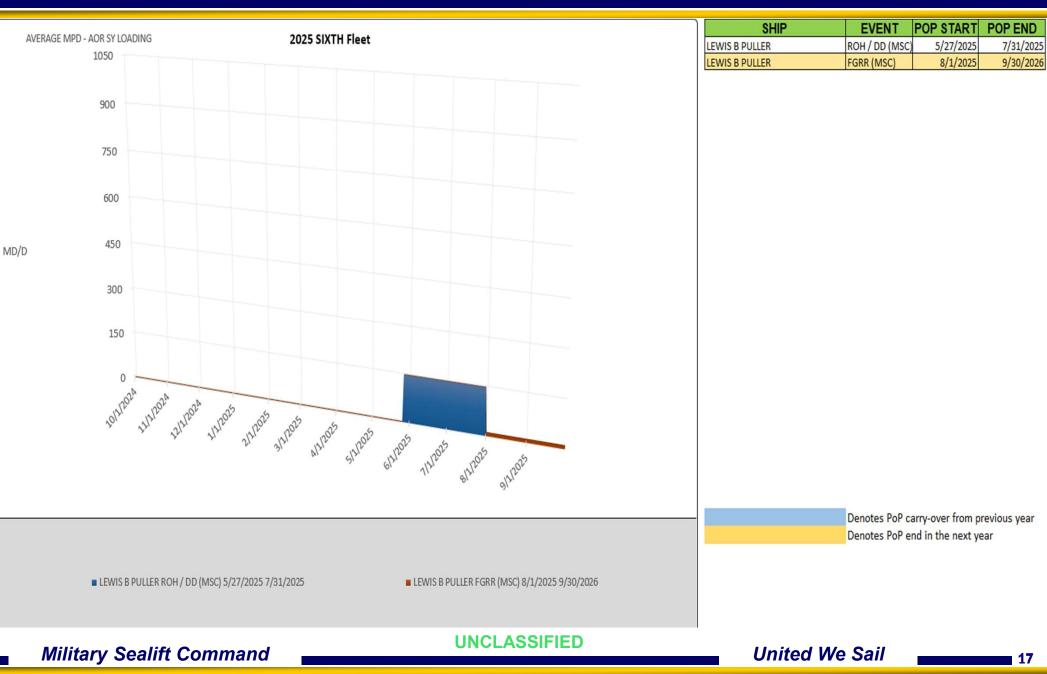

# FY25 6<sup>th</sup> Fleet Shipyard Loading

### FY26 6th Fleet Shipyard Loading

| SHIP           | EVENT      | POP START  | POP END   |
|----------------|------------|------------|-----------|
| LEWIS B PULLER | FGRR (MSC) | 8/1/2025   | 9/30/2026 |
| MOUNT WHITNEY  | ROH (MSC)  | 10/16/2025 | 2/12/2026 |
| MARIE THARP    | ROH (MSC)  | 1/19/2026  | 3/20/2026 |
| LEWIS B PULLER | MTA (MSC)  | 8/1/2026   | 9/30/2026 |