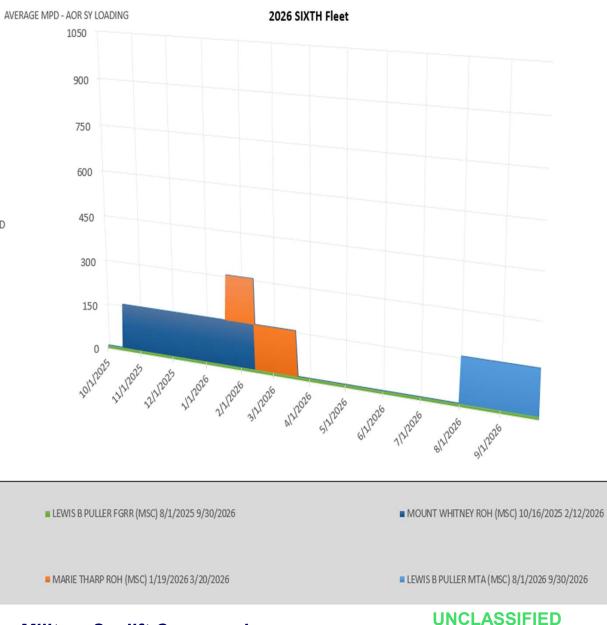

### FY26 6th Fleet Shipyard Loading

| SHIP           | EVENT      | POP START  | POP END   |
|----------------|------------|------------|-----------|
| LEWIS B PULLER | FGRR (MSC) | 8/1/2025   | 9/30/2026 |
| MOUNT WHITNEY  | ROH (MSC)  | 10/16/2025 | 2/12/2026 |
| MARIE THARP    | ROH (MSC)  | 1/19/2026  | 3/20/2026 |
| LEWIS B PULLER | MTA (MSC)  | 8/1/2026   | 9/30/2026 |

MD/D

Military Sealift Command

Denotes PoP carry-over from previous year Denotes PoP end in the next year

**United We Sail** 