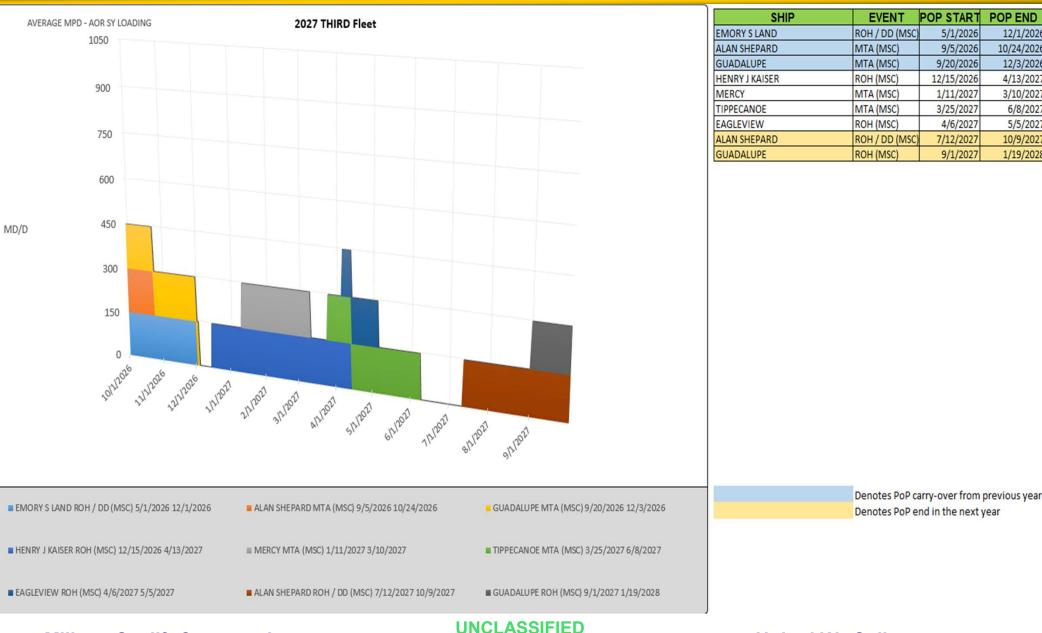

# FY27 3<sup>rd</sup> Fleet Shipyard Loading

#### Military Sealift Command

United We Sail

12/1/2026

10/24/2026

12/3/2026

4/13/2027

3/10/2027

6/8/2027 5/5/2027

10/9/2027

1/19/2028