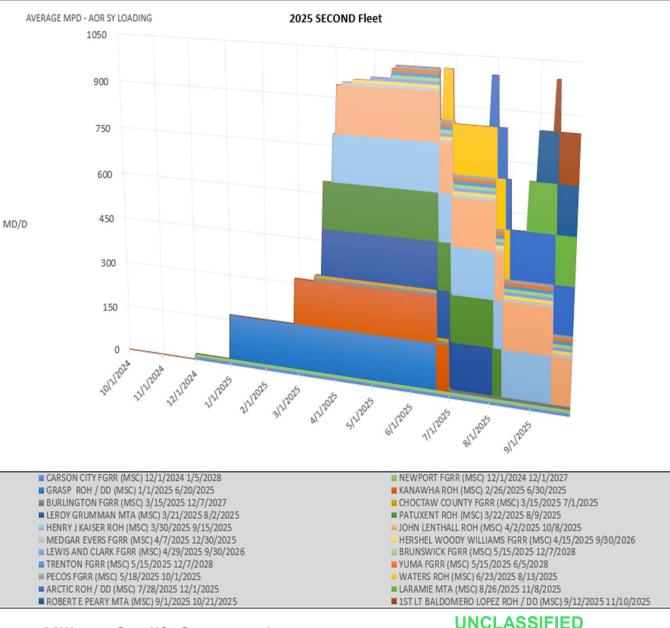

### FY25 2<sup>nd</sup> Fleet Shipyard Loading

| SHIP                   | EVENT          | POP START | POP END    |
|------------------------|----------------|-----------|------------|
| CARSON CITY            | FGRR (MSC)     | 12/1/2024 | 1/5/2028   |
| NEWPORT                | FGRR (MSC)     | 12/1/2024 | 12/1/2027  |
| GRASP                  | ROH / DD (MSC) | 1/1/2025  | 6/20/2025  |
| KANAWHA                | ROH (MSC)      | 2/26/2025 | 6/30/2025  |
| BURLINGTON             | FGRR (MSC)     | 3/15/2025 | 12/7/2027  |
| CHOCTAW COUNTY         | FGRR (MSC)     | 3/15/2025 | 7/1/2025   |
| LEROY GRUMMAN          | MTA (MSC)      | 3/21/2025 | 8/2/2025   |
| PATUXENT               | ROH (MSC)      | 3/22/2025 | 8/9/2025   |
| HENRY J KAISER         | ROH (MSC)      | 3/30/2025 | 9/15/2025  |
| JOHN LENTHALL          | ROH (MSC)      | 4/2/2025  | 10/8/2025  |
| MEDGAR EVERS           | FGRR (MSC)     | 4/7/2025  | 12/30/2025 |
| HERSHEL WOODY WILLIAMS | FGRR (MSC)     | 4/15/2025 | 9/30/2026  |
| LEWIS AND CLARK        | FGRR (MSC)     | 4/29/2025 | 9/30/2026  |
| BRUNSWICK              | FGRR (MSC)     | 5/15/2025 | 12/7/2028  |
| TRENTON                | FGRR (MSC)     | 5/15/2025 | 12/7/2028  |
| YUMA                   | FGRR (MSC)     | 5/15/2025 | 6/5/2028   |
| PECOS                  | FGRR (MSC)     | 5/18/2025 | 10/1/2025  |
| WATERS                 | ROH (MSC)      | 6/23/2025 | 8/13/2025  |
| ARCTIC                 | ROH / DD (MSC) | 7/28/2025 | 12/1/2025  |
| LARAMIE                | MTA (MSC)      | 8/26/2025 | 11/8/2025  |
| ROBERT E PEARY         | MTA (MSC)      | 9/1/2025  | 10/21/2025 |
| 1ST LT BALDOMERO LOPEZ | ROH / DD (MSC) | 9/12/2025 | 11/10/2025 |

Denotes PoP carry-over from previous year Denotes PoP end in the next year