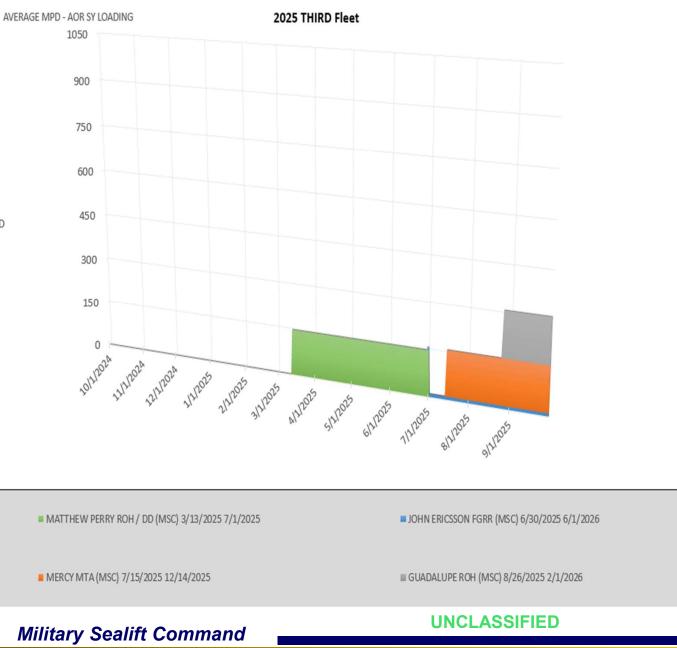

# FY25 3<sup>rd</sup> Fleet Shipyard Loading

| SHIP          | EVENT          | POP START | POP END    |
|---------------|----------------|-----------|------------|
| MATTHEW PERRY | ROH / DD (MSC) | 3/13/2025 | 7/1/2025   |
| JOHN ERICSSON | FGRR (MSC)     | 6/30/2025 | 6/1/2026   |
| MERCY         | MTA (MSC)      | 7/15/2025 | 12/14/2025 |
| GUADALUPE     | ROH (MSC)      | 8/26/2025 | 2/1/2026   |

Denotes PoP carry-over from previous year Denotes PoP end in the next year

I 7

**United We Sail** 

MD/D