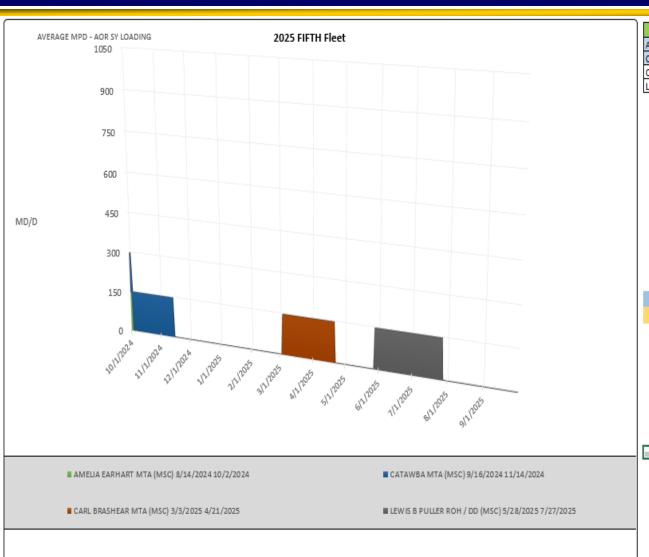

## FY25 5th Fleet Shipyard Loading

| SHIP           | EVENT          | POP START | POP END    |
|----------------|----------------|-----------|------------|
| AMELIA EARHART | MTA (MSC)      | 8/14/2024 | 10/2/2024  |
| CATAWBA        | MTA (MSC)      | 9/16/2024 | 11/14/2024 |
| CARL BRASHEAR  | MTA (MSC)      | 3/3/2025  | 4/21/2025  |
| LEWIS B PULLER | ROH / DD (MSC) | 5/28/2025 | 7/27/2025  |

Denotes PoP carry-over from previous year Denotes PoP end in the next year

Military Sealift Command UNCLASSIFIED United We Sail

Military Sealift Command