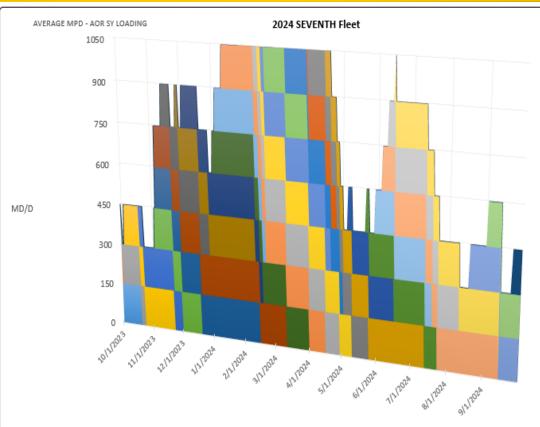

#### FY25 7th Fleet Shipyard Loading

| SHIP           | EVENT          | POP START  | POP END    |
|----------------|----------------|------------|------------|
| EFFECTIVE      | MTA (MSC)      | 8/19/2024  | 10/3/2024  |
| VICTORIOUS     | ROH (MSC)      | 9/2/2024   | 11/1/2024  |
| MARY SEARS     | ROH (MSC)      | 9/23/2024  | 12/8/2024  |
| BLACK POWDER   | MTA (MSC)      | 10/2/2024  | 10/31/2024 |
| MIGUEL KEITH   | ROH / DD (MSC) | 10/5/2024  | 12/4/2024  |
| TIPPECANOE     | MTA (MSC)      | 10/21/2024 | 1/3/2025   |
| CESAR CHAVEZ   | MTA (MSC)      | 10/21/2024 | 12/9/2024  |
| PUERTO RICO    | ROH / DD (MSC) | 10/28/2024 | 2/2/2025   |
| RAPPAHANNOCK   | MTA (MSC)      | 11/24/2024 | 2/6/2025   |
| MATTHEW PERRY  | ROH / DD (MSC) | 1/10/2025  | 4/9/2025   |
| APALACHICOLA   | MTA (MSC)      | 1/13/2025  | 3/28/2025  |
| YUKON          | MTA (MSC)      | 2/1/2025   | 4/16/2025  |
| JOHN L CANLEY  | MTA (MSC)      | 3/3/2025   | 4/14/2025  |
| CHARLES DREW   | ROH / DD (MSC) | 5/6/2025   | 8/3/2025   |
| ALAN SHEPARD   | ROH (MSC)      | 5/14/2025  | 7/12/2025  |
| BIG HORN       | ROH (MSC)      | 5/18/2025  | 8/25/2025  |
| JOHN ERICSSON  | MTA (MSC)      | 5/19/2025  | 8/1/2025   |
| WALLYSCHIRRA   | MTA (MSC)      | 8/5/2025   | 9/23/2025  |
| AMELIA EARHART | MTA (MSC)      | 8/14/2025  | 10/2/2025  |
| JOHN LEWIS     | MTA (MSC)      | 9/1/2025   | 10/15/2025 |

- MATTHEW PERRY ROH / DD (MSC) 1/10/2025 4/9/2025
- JOHN L CANLEY MTA (MSC) 3/3/2025 4/14/2025
- BIG HORN ROH (MSC) 5/18/2025 8/25/2025
- AMELIA EARHART MTA (MSC) 8/14/2025 10/2/2025
- III APALACHICOLA MTA (MSC) 1/13/2025 3/28/2025
- CHARLES DREW ROH / DD (MSC) 5/6/2025 8/3/2025
- JOHN ERICSSON MTA (MSC) 5/19/2025 8/1/2025
- JOHN LEWIS MTA (MSC) 9/1/2025 10/15/2025
- YUKON MTA (MSC) 2/1/2025 4/16/2025
- ALAN SHEPARD ROH (MSC) 5/14/2025 7/12/2025
- WALLY SCHIRRA MTA (MSC) 8/5/2025 9/23/2025

Denotes PoP carry-over from previous year Denotes PoP end in the next year