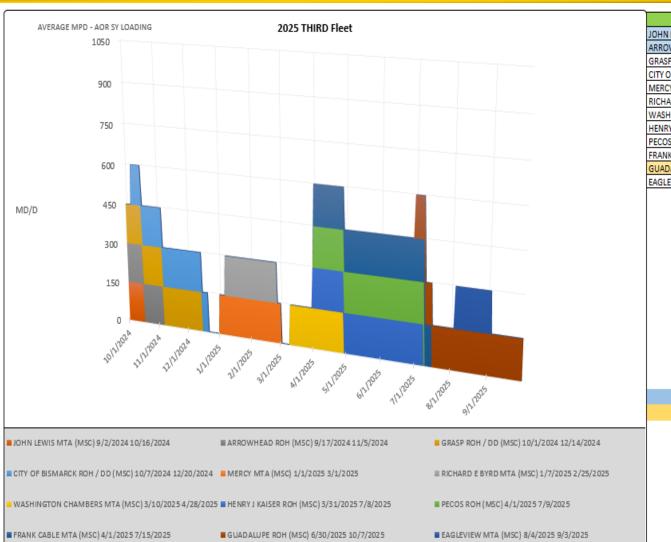

## FY25 3<sup>rd</sup> Fleet Shipyard Loading

| SHIP                | EVENT          | POP START | POP END    |
|---------------------|----------------|-----------|------------|
| JOHN LEWIS          | MTA (MSC)      | 9/2/2024  | 10/16/2024 |
| ARROWHEAD           | ROH (MSC)      | 9/17/2024 | 11/5/2024  |
| GRASP               | ROH / DD (MSC) | 10/1/2024 | 12/14/2024 |
| CITY OF BISMARCK    | ROH / DD (MSC) | 10/7/2024 | 12/20/2024 |
| MERCY               | MTA (MSC)      | 1/1/2025  | 3/1/2025   |
| RICHARD E BYRD      | MTA (MSC)      | 1/7/2025  | 2/25/2025  |
| WASHINGTON CHAMBERS | MTA (MSC)      | 3/10/2025 | 4/28/2025  |
| HENRY J KAISER      | ROH (MSC)      | 3/31/2025 | 7/8/2025   |
| PECOS               | ROH (MSC)      | 4/1/2025  | 7/9/2025   |
| FRANK CABLE         | MTA (MSC)      | 4/1/2025  | 7/15/2025  |
| GUADALUPE           | ROH (MSC)      | 6/30/2025 | 10/7/2025  |
| EAGLEVIEW           | MTA (MSC)      | 8/4/2025  | 9/3/2025   |

Denotes PoP carry-over from previous year Denotes PoP end in the next year