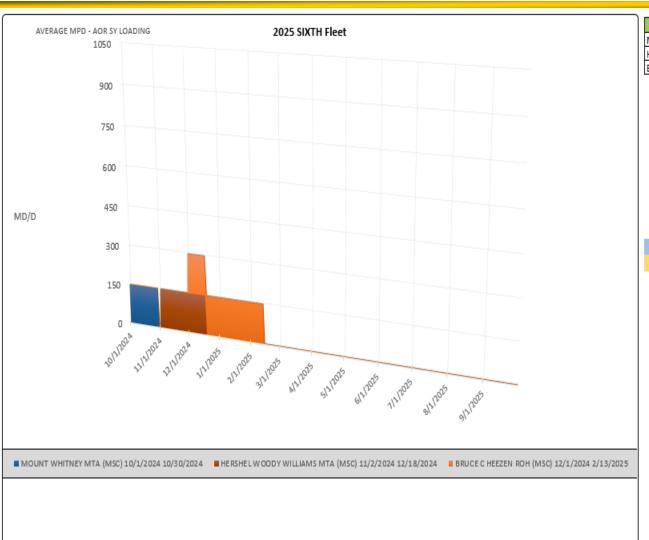

## FY25 6th Fleet Shipyard Loading

| SHIP                   | EVENT     | POP START | POP END    |
|------------------------|-----------|-----------|------------|
| MOUNT WHITNEY          | MTA (MSC) | 10/1/2024 | 10/30/2024 |
| HERSHEL WOODY WILLIAMS | MTA (MSC) | 11/2/2024 | 12/18/2024 |
| BRUCE C HEEZEN         | ROH (MSC) | 12/1/2024 | 2/13/2025  |