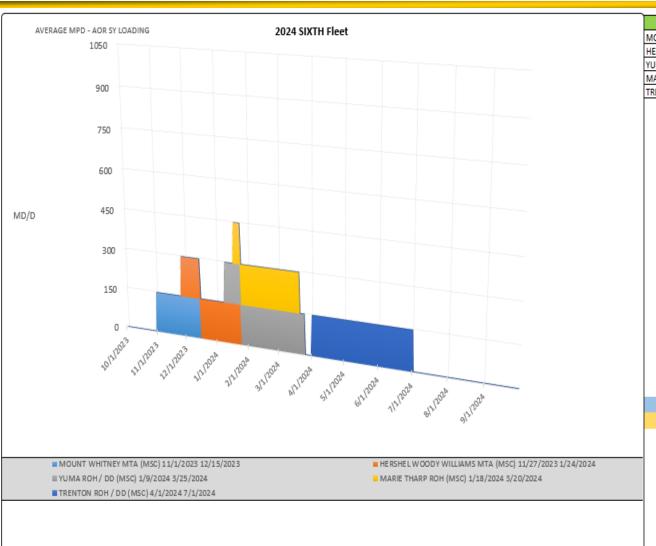

## FY24 6th Fleet Shipyard Loading

| SHIP                   | EVENT          | POP START  | POP END    |
|------------------------|----------------|------------|------------|
| MOUNT WHITNEY          | MTA (MSC)      | 11/1/2023  | 12/15/2023 |
| HERSHEL WOODY WILLIAMS | MTA (MSC)      | 11/27/2023 | 1/24/2024  |
| YUMA                   | ROH / DD (MSC) | 1/9/2024   | 3/25/2024  |
| MARIETHARP             | ROH (MSC)      | 1/18/2024  | 3/20/2024  |
| TRENTON                | ROH / DD (MSC) | 4/1/2024   | 7/1/2024   |