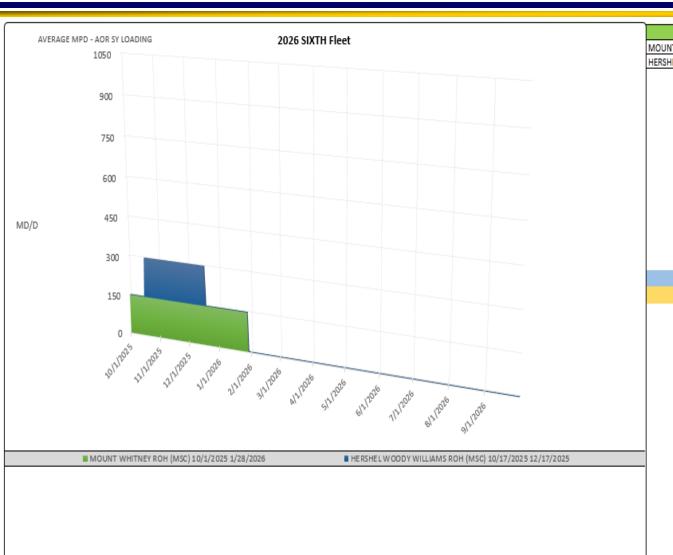

## FY26 6th Fleet Shipyard Loading

| SHIP                   | EVENT     | POP START  | POP END    |
|------------------------|-----------|------------|------------|
| MOUNT WHITNEY          | ROH (MSC) | 10/1/2025  | 1/28/2026  |
| HERSHEL WOODY WILLIAMS | ROH (MSC) | 10/17/2025 | 12/17/2025 |