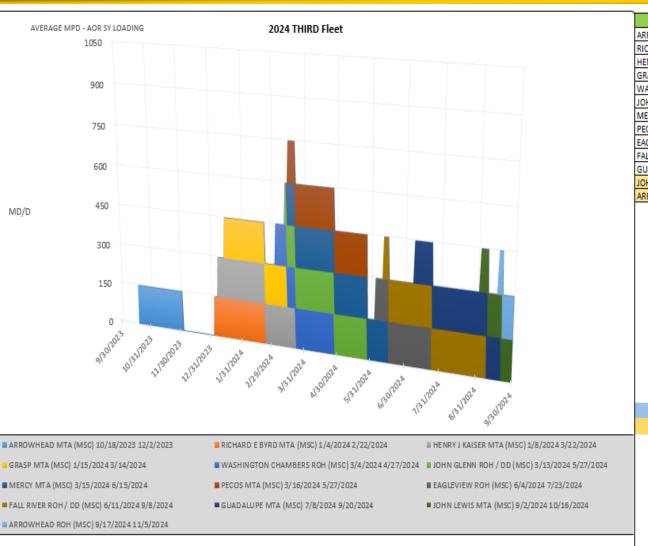

### FY24 3<sup>rd</sup> Fleet Shipyard Loading

| SHIP                | EVENT          | POP START  | POP END    |
|---------------------|----------------|------------|------------|
| ARROWHEAD           | MTA (MSC)      | 10/18/2023 | 12/2/2023  |
| RICHARD E BYRD      | MTA (MSC)      | 1/4/2024   | 2/22/2024  |
| HENRY J KAISER      | MTA (MSC)      | 1/8/2024   | 3/22/2024  |
| GRASP               | MTA (MSC)      | 1/15/2024  | 3/14/2024  |
| WASHINGTON CHAMBERS | ROH (MSC)      | 3/4/2024   | 4/27/2024  |
| JOHN GLENN          | ROH / DD (MSC) | 3/13/2024  | 5/27/2024  |
| MERCY               | MTA (MSC)      | 3/15/2024  | 6/15/2024  |
| PECOS               | MTA (MSC)      | 3/16/2024  | 5/27/2024  |
| EAGLEVIEW           | ROH (MSC)      | 6/4/2024   | 7/23/2024  |
| FALL RIVER          | ROH / DD (MSC) | 6/11/2024  | 9/8/2024   |
| GUADALUPE           | MTA (MSC)      | 7/8/2024   | 9/20/2024  |
| JOHN LEWIS          | MTA (MSC)      | 9/2/2024   | 10/16/2024 |
| ARROWHEAD           | ROH (MSC)      | 9/17/2024  | 11/5/2024  |

Denotes PoP carry-over from previous year Denotes PoP end in the next year