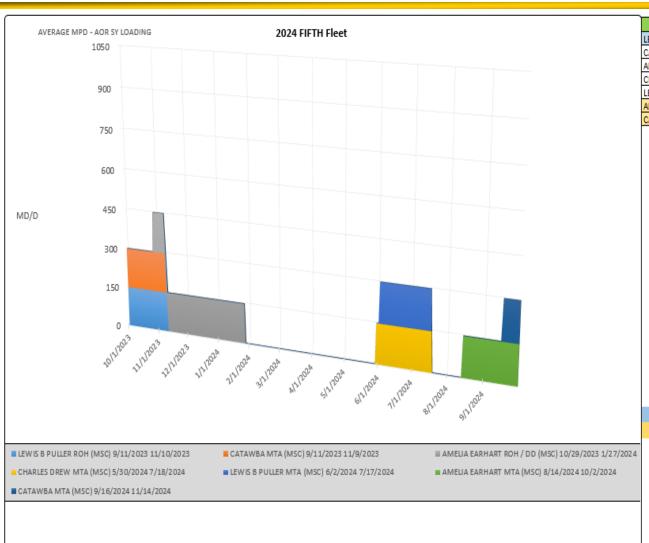

## FY24 5th Fleet Shipyard Loading

| SHIP           | EVENT          | POP START  | POP END    |
|----------------|----------------|------------|------------|
| LEWIS B PULLER | ROH (MSC)      | 9/11/2023  | 11/10/2023 |
| CATAWBA        | MTA (MSC)      | 9/11/2023  | 11/9/2023  |
| AMELIA EARHART | ROH / DD (MSC) | 10/29/2023 | 1/27/2024  |
| CHARLES DREW   | MTA (MSC)      | 5/30/2024  | 7/18/2024  |
| LEWIS B PULLER | MTA (MSC)      | 6/2/2024   | 7/17/2024  |
| AMELIA EARHART | MTA (MSC)      | 8/14/2024  | 10/2/2024  |
| CATAWBA        | MTA (MSC)      | 9/16/2024  | 11/14/2024 |

Denotes PoP carry-over from previous year Denotes PoP end in the next year