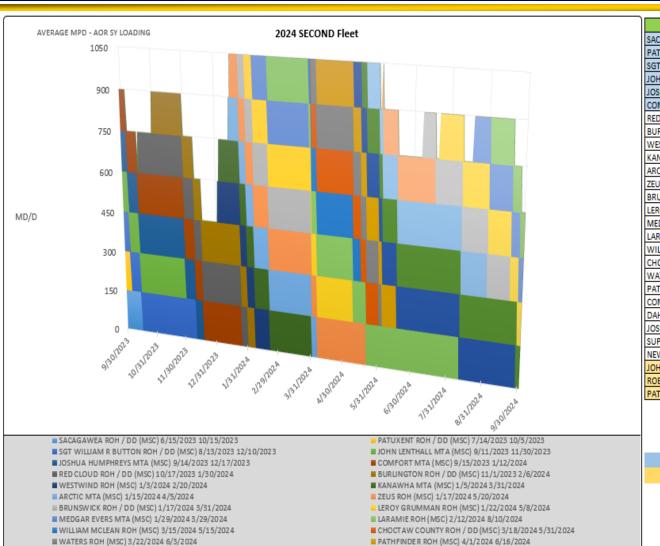

### FY24 2<sup>nd</sup> Fleet Shipyard Loading

| SHIP                 | EVENT          | POP START  | POP END    |
|----------------------|----------------|------------|------------|
| SACAGAWEA            | ROH / DD (MSC) | 6/15/2023  | 10/15/2023 |
| PATUXENT             | ROH / DD (MSC) | 7/14/2023  | 10/5/2023  |
| SGT WILLIAM R BUTTON | ROH / DD (MSC) | 8/13/2023  | 12/10/2023 |
| JOHN LENTHALL        | MTA (MSC)      | 9/11/2023  | 11/30/2023 |
| JOSHUA HUMPHREYS     | MTA (MSC)      | 9/14/2023  | 12/17/2023 |
| COMFORT              | MTA (MSC)      | 9/15/2023  | 1/12/2024  |
| RED CLOUD            | ROH / DD (MSC) | 10/17/2023 | 1/30/2024  |
| BURLINGTON           | ROH / DD (MSC) | 11/1/2023  | 2/6/2024   |
| WESTWIND             | ROH (MSC)      | 1/3/2024   | 2/20/2024  |
| KANAWHA              | MTA (MSC)      | 1/5/2024   | 3/31/2024  |
| ARCTIC               | MTA (MSC)      | 1/15/2024  | 4/5/2024   |
| ZEUS                 | ROH (MSC)      | 1/17/2024  | 5/20/2024  |
| BRUNSWICK            | ROH / DD (MSC) | 1/17/2024  | 3/31/2024  |
| LEROY GRUMMAN        | ROH (MSC)      | 1/22/2024  | 5/8/2024   |
| MEDGAR EVERS         | MTA (MSC)      | 1/29/2024  | 3/29/2024  |
| LARAMIE              | ROH (MSC)      | 2/12/2024  | 8/10/2024  |
| WILLIAM MCLEAN       | ROH (MSC)      | 3/15/2024  | 5/15/2024  |
| CHOCTAW COUNTY       | ROH / DD (MSC) | 3/18/2024  | 5/31/2024  |
| WATERS               | ROH (MSC)      | 3/22/2024  | 6/3/2024   |
| PATHFINDER           | ROH (MSC)      | 4/1/2024   | 6/16/2024  |
| COMFORT              | ROH / DD (MSC) | 5/1/2024   | 9/27/2024  |
| DAHL                 | ROH / DD (MSC) | 5/15/2024  | 10/12/2024 |
| JOSHUA HUMPHREYS     | ROH (MSC)      | 5/20/2024  | 9/1/2024   |
| SUPPLY               | MTA (MSC)      | 6/3/2024   | 7/18/2024  |
| NEWPORT              | MTA (MSC)      | 7/8/2024   | 9/20/2024  |
| JOHN LENTHALL        | MTA (MSC)      | 7/22/2024  | 11/5/2024  |
| ROBERT E PEARY       | MTA (MSC)      | 8/19/2024  | 10/19/2024 |
| PATUXENT             | MTA (MSC)      | 9/2/2024   | 11/24/2024 |

Denotes PoP end in the next year

Denotes PoP end in the next year

■ DAHL ROH / DD (MSC) 5/15/2024 10/12/2024

COMFORT ROH / DD (MSC) 5/1/2024 9/27/2024