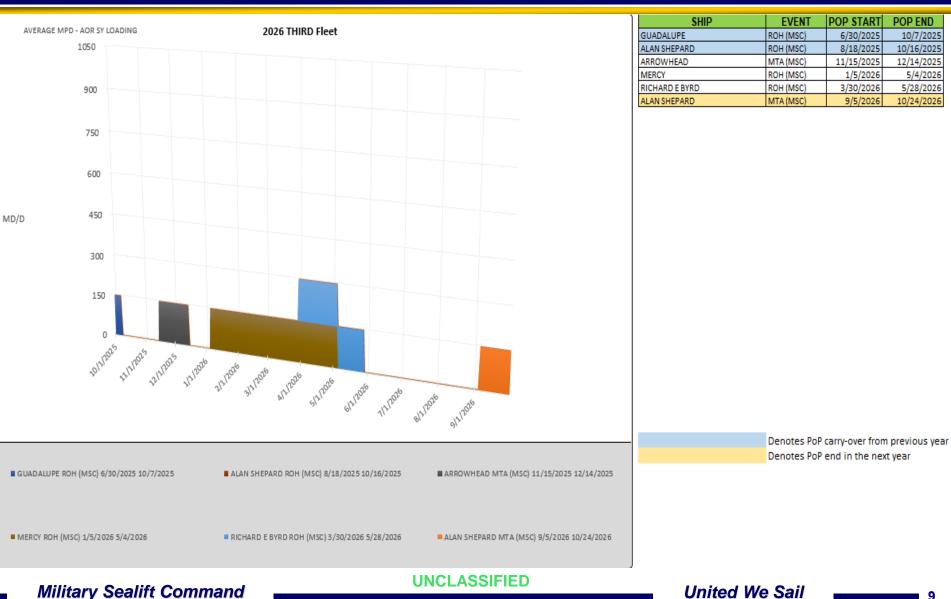

# FY26 3<sup>rd</sup> Fleet Shipyard Loading

# FY27 3<sup>rd</sup> Fleet Shipyard Loading

| SHIP         | EVENT          | POP START | POP END    |
|--------------|----------------|-----------|------------|
| ALAN SHEPARD | MTA (MSC)      | 9/5/2026  | 10/24/2026 |
| MERCY        | MTA (MSC)      | 1/11/2027 | 3/10/2027  |
| EAGLEVIEW    | ROH (MSC)      | 4/6/2027  | 5/5/2027   |
| ALAN SHEPARD | ROH / DD (MSC) | 8/14/2027 | 11/11/2027 |

Denotes PoP carry-over from previous year Denotes PoP end in the next year

10