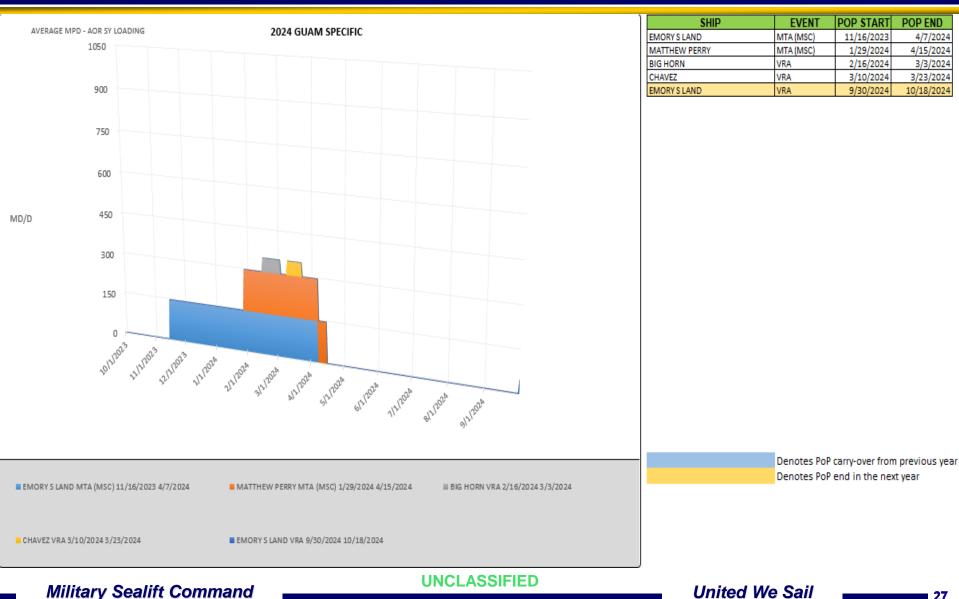

### FY24 Guam Specific Shipyard Loading

27

POP START

11/16/2023

1/29/2024

2/16/2024

3/10/2024

9/30/2024

POP END

4/7/2024

4/15/2024

3/3/2024

3/23/2024

10/18/2024