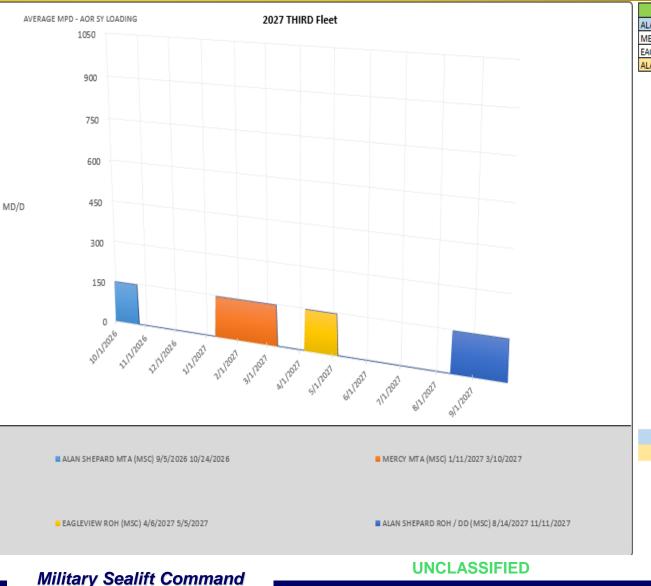

# FY27 3<sup>rd</sup> Fleet Shipyard Loading

| SHIP         | EVENT          | POP START | POP END    |
|--------------|----------------|-----------|------------|
| ALAN SHEPARD | MTA (MSC)      | 9/5/2026  | 10/24/2026 |
| MERCY        | MTA (MSC)      | 1/11/2027 | 3/10/2027  |
| EAGLEVIEW    | ROH (MSC)      | 4/6/2027  | 5/5/2027   |
| ALAN SHEPARD | ROH / DD (MSC) | 8/14/2027 | 11/11/2027 |

Denotes PoP carry-over from previous year Denotes PoP end in the next year

10