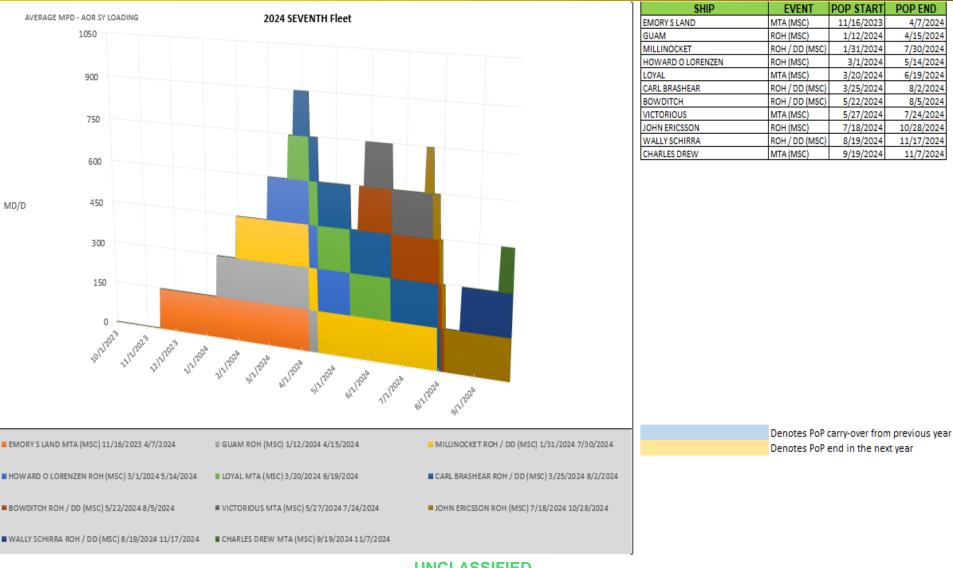

# FY25 7th Fleet Shipyard Loading

| SHIP             | EVENT          | POP START  | POP END    |
|------------------|----------------|------------|------------|
| JOHN ERICSSON    | ROH (MSC)      | 7/18/2024  | 10/28/2024 |
| WALLYSCHIRRA     | ROH / DD (MSC) | 8/19/2024  | 11/17/2024 |
| CHARLES DREW     | MTA (MSC)      | 9/19/2024  | 11/7/2024  |
| BLACK POWDER     | MTA (MSC)      | 10/2/2024  | 10/31/2024 |
| ABLE             | MTA (MSC)      | 10/7/2024  | 12/6/2024  |
| VICTORIOUS       | ROH (MSC)      | 10/15/2024 | 12/13/2024 |
| RAPPAHANNOCK     | MTA (MSC)      | 10/28/2024 | 1/10/2025  |
| PUERTO RICO      | ROH / DD (MSC) | 10/28/2024 | 2/2/2025   |
| MIGUEL KEITH     | ROH / DD (MSC) | 11/12/2024 | 1/30/2025  |
| YUKON            | ROH (MSC)      | 12/1/2024  | 2/13/2025  |
| CESAR CHAVEZ     | MTA (MSC)      | 12/9/2024  | 1/28/2025  |
| TIPPECANOE       | MTA (MSC)      | 1/6/2025   | 3/21/2025  |
| YUMA             | MTA (MSC)      | 1/8/2025   | 3/23/2025  |
| AMELIA EARHART   | MTA (MSC)      | 1/13/2025  | 3/3/2025   |
| RICHARD E BYRD   | MTA (MSC)      | 2/10/2025  | 4/1/2025   |
| BIG HORN         | ROH (MSC)      | 2/24/2025  | 6/3/2025   |
| CITY OF BISMARCK | ROH / DD (MSC) | 3/1/2025   | 5/30/2025  |
| JOHN L CANLEY    | MTA (MSC)      | 3/3/2025   | 4/17/2025  |
| CHARLES DREW     | ROH / DD (MSC) | 4/14/2025  | 7/12/2025  |
| YUKON            | MTA (MSC)      | 4/21/2025  | 7/3/2025   |
| JOHN ERICSSON    | MTA (MSC)      | 5/19/2025  | 8/1/2025   |
| CARL BRASHEAR    | MTA (MSC)      | 6/2/2025   | 7/21/2025  |
| NEWPORT          | ROH / DD (MSC) | 6/8/2025   | 9/14/2025  |
| ABLE             | ROH (MSC)      | 7/1/2025   | 8/30/2025  |
| VICTORIOUS       | ROH (MSC)      | 7/25/2025  | 9/7/2025   |
| JOHN LEWIS       | MTA (MSC)      | 9/1/2025   | 10/12/2025 |
| FRANK CABLE      | MTA (MSC)      | 9/1/2025   | 1/15/2026  |

Denotes PoP carry-over from previous year Denotes PoP end in the next year

JOHN ERICSSON ROH (MSC) 7/18/2024 10/28/2024
 BLACK POWDER MTA (MSC) 10/2/2024 10/31/2024
 RAPPAHANNOCK MTA (MSC) 10/28/2024 1/10/2025
 YUKON ROH (MSC) 12/1/2024 2/13/2025
 YUMA MTA (MSC) 12/1/2024 2/13/2025
 YUMA MTA (MSC) 1/8/2025 3/23/2025
 BIG HORN ROH (MSC) 2/24/2025 6/3/2025
 CHARLES DREW ROH / DD (MSC) 4/14/2025 7/12/2025
 CARL BRASHEAR MTA (MSC) 6/2/2025 9/7/2025
 VICTORIOUS ROH (MSC) 7/25/2025 9/7/2025

- WALLY SCHIRRA ROH / DD (MSC) 8/19/2024 11/17/2024
- ABLE MTA (MSC) 10/7/2024 12/6/2024
- PUERTO RICO ROH / DD (MSC) 10/28/2024 2/2/2025
- CESAR CHAVEZ MTA (MSC) 12/9/2024 1/28/2025
- AMELIA EARHART MTA (MSC) 1/13/2025 3/3/2025
  CITY OF BISMARCK ROH / DD (MSC) 3/1/2025 5/30/2025
- VUKON MTA (MSC) 4/21/2025 7/3/2025
- NEWPORT ROH / DD (MSC) 6/8/2025 9/14/2025
  JOHN LEWIS MTA (MSC) 9/1/2025 10/12/2025

CHARLES DREW MTA (MSC) 9/19/2024 11/7/2024
 VICTORIOUS ROH (MSC) 10/15/2024 12/13/2024
 MIGUEL KEITH ROH / DD (MSC) 11/12/2024 1/30/2025
 TIPPE CANOE MTA (MSC) 1/6/2025 3/21/2025
 RICHARD E BYRD MTA (MSC) 2/10/2025 4/1/2025
 JOHN L CANLEY MTA (MSC) 3/3/2025 4/17/2025
 JOHN ERICSSON MTA (MSC) 5/19/2025 8/1/2025
 ABLE ROH (MSC) 7/1/2025 8/30/2025
 FRANK CABLE MTA (MSC) 9/1/2025 1/15/2026
 UNCLASSIFIED