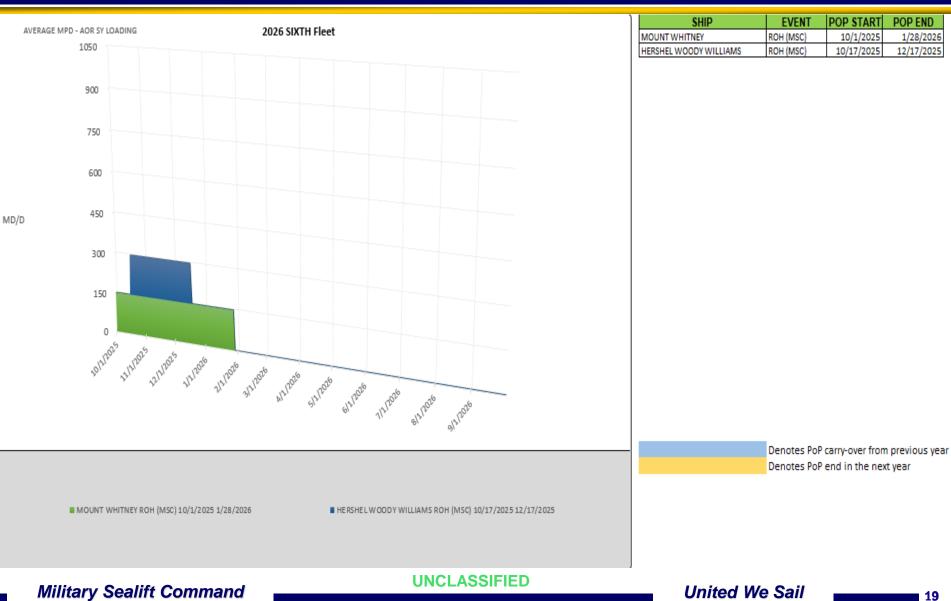

# FY27 6th Fleet Shipyard Loading

| SHIP                   | EVENT     | POP START | POP END    |
|------------------------|-----------|-----------|------------|
| MOUNT WHITNEY          | MTA (MSC) | 10/1/2026 | 10/30/2026 |
| HERSHEL WOODY WILLIAMS | MTA (MSC) | 11/1/2026 | 12/17/2026 |

Denotes PoP carry-over from previous year Denotes PoP end in the next year