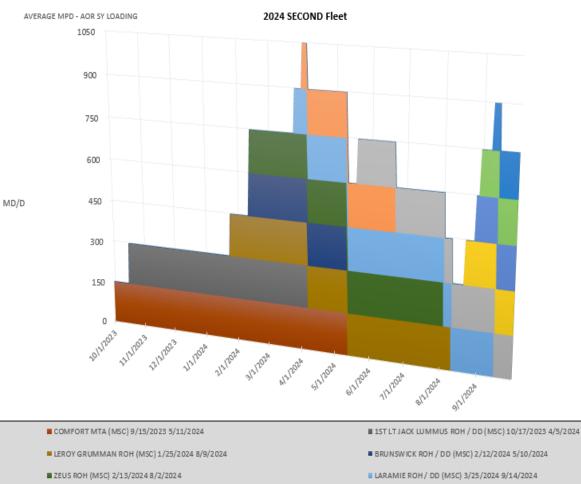

# FY24 2<sup>nd</sup> Fleet Shipyard Loading

| SHIP               | EVENT          | POP START  | POP END    |
|--------------------|----------------|------------|------------|
| COMFORT            | MTA (MSC)      | 9/15/2023  | 5/11/2024  |
| 1ST LT JACK LUMMUS | ROH / DD (MSC) | 10/17/2023 | 4/5/2024   |
| LEROY GRUMMAN      | ROH (MSC)      | 1/25/2024  | 8/9/2024   |
| BRUNSWICK          | ROH / DD (MSC) | 2/12/2024  | 5/10/2024  |
| ZEUS               | ROH (MSC)      | 2/13/2024  | 8/2/2024   |
| LARAMIE            | ROH / DD (MSC) | 3/25/2024  | 9/14/2024  |
| PATHFINDER         | ROH (MSC)      | 4/1/2024   | 6/21/2024  |
| JOSHUA HUMPHREYS   | ROH (MSC)      | 5/20/2024  | 1/31/2025  |
| COMFORT            | ROH / DD (MSC) | 8/20/2024  | 1/22/2025  |
| ROBERT E PEARY     | MTA (MSC)      | 8/28/2024  | 10/26/2024 |
| KANAWHA            | MTA (MSC)      | 8/31/2024  | 12/20/2024 |
| SUPPLY             | MTA (MSC)      | 9/9/2024   | 12/20/2024 |

Denotes PoP carry-over from previous year Denotes PoP end in the next year

#### Military Sealift Command

PATHFINDER ROH (MSC) 4/1/2024 6/21/2024

KANAWHA MTA (MSC) 8/31/2024 12/20/2024

COMFORT ROH / DD (MSC) 8/20/2024 1/22/2025

#### **UNCLASSIFIED**

II JOSHUA HUMPHREYS ROH (MSC) 5/20/2024 1/31/2025

ROBERT E PEARY MTA (MSC) 8/28/2024 10/26/2024

SUPPLY MTA (MSC) 9/9/2024 12/20/2024