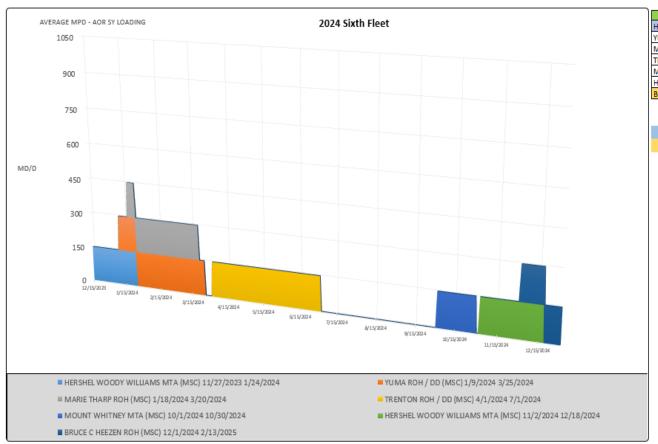

#### 6th Fleet – 2024 Shipyard Loading

| SHIP                   | EVENT          | POP START  | POP END    |
|------------------------|----------------|------------|------------|
| HERSHEL WOODY WILLIAMS | MTA (MSC)      | 11/27/2023 | 1/24/2024  |
| YUMA                   | ROH / DD (MSC) | 1/9/2024   | 3/25/2024  |
| MARIETHARP             | ROH (MSC)      | 1/18/2024  | 3/20/2024  |
| TRENTON                | ROH / DD (MSC) | 4/1/2024   | 7/1/2024   |
| MOUNT WHITNEY          | MTA (MSC)      | 10/1/2024  | 10/30/2024 |
| HERSHEL WOODY WILLIAMS | MTA (MSC)      | 11/2/2024  | 12/18/2024 |
| BRUCE C HEEZEN         | ROH (MSC)      | 12/1/2024  | 2/13/2025  |