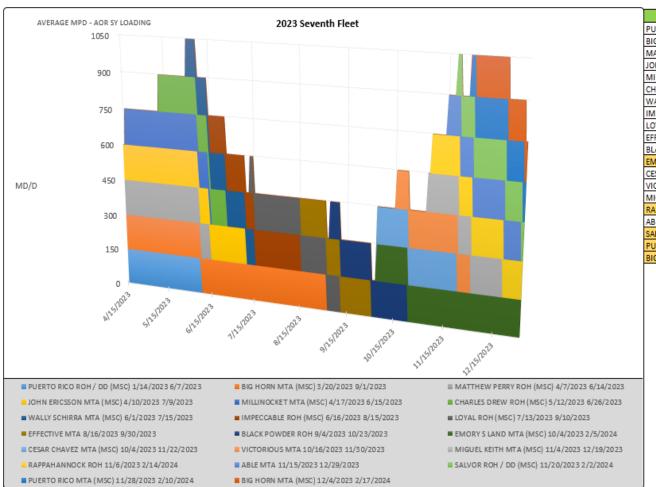

#### 7th Fleet – 2023 Shipyard Loading

| SHIP          | EVENT          | POP START  | POP END    |
|---------------|----------------|------------|------------|
| PUERTO RICO   | ROH / DD (MSC) | 1/14/2023  | 6/7/2023   |
| BIG HORN      | MTA (MSC)      | 3/20/2023  | 9/1/2023   |
| MATTHEW PERRY | ROH (MSC)      | 4/7/2023   | 6/14/2023  |
| JOHN ERICSSON | MTA (MSC)      | 4/10/2023  | 7/9/2023   |
| MILLINOCKET   | MTA (MSC)      | 4/17/2023  | 6/15/2023  |
| CHARLES DREW  | ROH (MSC)      | 5/12/2023  | 6/26/2023  |
| WALLYSCHIRRA  | MTA (MSC)      | 6/1/2023   | 7/15/2023  |
| IMPECCABLE    | ROH (MSC)      | 6/16/2023  | 8/15/2023  |
| LOYAL         | ROH (MSC)      | 7/13/2023  | 9/10/2023  |
| EFFECTIVE     | MTA            | 8/16/2023  | 9/30/2023  |
| BLACK POWDER  | ROH            | 9/4/2023   | 10/23/2023 |
| EMORY S LAND  | MTA (MSC)      | 10/4/2023  | 2/5/2024   |
| CESAR CHAVEZ  | MTA (MSC)      | 10/4/2023  | 11/22/2023 |
| VICTORIOUS    | MTA            | 10/16/2023 | 11/30/2023 |
| MIGUEL KEITH  | MTA (MSC)      | 11/4/2023  | 12/19/2023 |
| RAPPAHANNOCK  | ROH            | 11/6/2023  | 2/14/2024  |
| ABLE          | MTA            | 11/15/2023 | 12/29/2023 |
| SALVOR        | ROH / DD (MSC) | 11/20/2023 | 2/2/2024   |
| PUERTO RICO   | MTA (MSC)      | 11/28/2023 | 2/10/2024  |
| BIG HORN      | MTA (MSC)      | 12/4/2023  | 2/17/2024  |