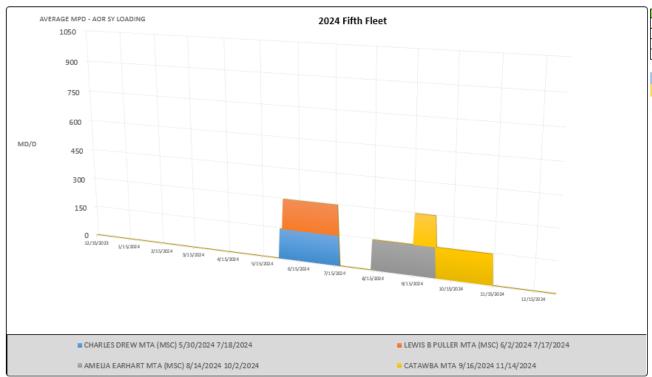

# 5th Fleet – 2024 Shipyard Loading

| SHIP           | EVENT     | POP START | POP END    |
|----------------|-----------|-----------|------------|
| CHARLES DREW   | MTA (MSC) | 5/30/2024 | 7/18/2024  |
| LEWIS B PULLER | MTA (MSC) | 6/2/2024  | 7/17/2024  |
| AMELIA EARHART | MTA (MSC) | 8/14/2024 | 10/2/2024  |
| CATAWBA        | MTA       | 9/16/2024 | 11/14/2024 |