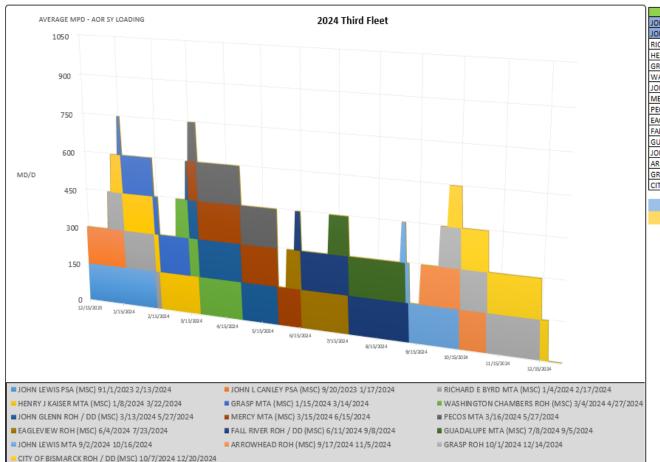

### 3rd Fleet – 2024 Shipyard Loading

| SHIP                | EVENT          | POP START | POP END    |
|---------------------|----------------|-----------|------------|
| JOHN LEWIS          | PSA (MSC)      | 9/2/2023  | 2/13/2024  |
| JOHN L CANLEY       | PSA (MSC)      | 9/20/2023 | 1/17/2024  |
| RICHARD E BYRD      | MTA (MSC)      | 1/4/2024  | 2/17/2024  |
| HENRY J KAISER      | MTA (MSC)      | 1/8/2024  | 3/22/2024  |
| GRASP               | MTA (MSC)      | 1/15/2024 | 3/14/2024  |
| WASHINGTON CHAMBERS | ROH (MSC)      | 3/4/2024  | 4/27/2024  |
| JOHN GLENN          | ROH / DD (MSC) | 3/13/2024 | 5/27/2024  |
| MERCY               | MTA (MSC)      | 3/15/2024 | 6/15/2024  |
| PECOS               | MTA            | 3/16/2024 | 5/27/2024  |
| EAGLEVIEW           | ROH (MSC)      | 6/4/2024  | 7/23/2024  |
| FALL RIVER          | ROH / DD (MSC) | 6/11/2024 | 9/8/2024   |
| GUADALUPE           | MTA (MSC)      | 7/8/2024  | 9/5/2024   |
| JOHN LEWIS          | MTA            | 9/2/2024  | 10/16/2024 |
| ARROWHEAD           | ROH (MSC)      | 9/17/2024 | 11/5/2024  |
| GRASP               | ROH            | 10/1/2024 | 12/14/2024 |
| CITY OF BISMARCK    | ROH / DD (MSC) | 10/7/2024 | 12/20/2024 |