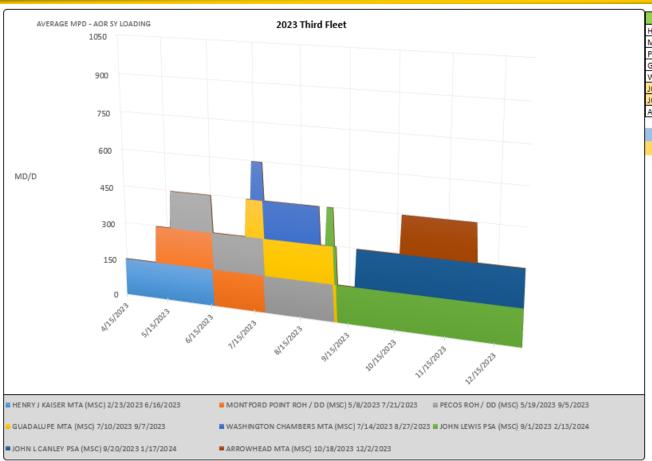

# 3rd Fleet – 2023 Shipyard Loading

| SHIP                | EVENT        | POP START  | POP END   |
|---------------------|--------------|------------|-----------|
| HENRY J KAISER      | MTA (MSC)    | 2/23/2023  | 6/16/2023 |
| MONTFORD POINT      | ROH / DD (MS | 5/8/2023   | 7/21/2023 |
| PECOS               | ROH / DD (MS | 5/19/2023  | 9/5/2023  |
| GUADALUPE           | MTA (MSC)    | 7/10/2023  | 9/7/2023  |
| WASHINGTON CHAMBERS | MTA (MSC)    | 7/14/2023  | 8/27/2023 |
| JOHN LEWIS          | PSA (MSC)    | 9/1/2023   | 2/13/2024 |
| JOHN L CANLEY       | PSA (MSC)    | 9/20/2023  | 1/17/2024 |
| ARROWHEAD           | MTA (MSC)    | 10/18/2023 | 12/2/2023 |
|                     |              |            |           |

Denotes PoP carry-over from previous year Denotes PoP end in the next year

Military Sealift Command UNCLASSIFIED United We Sail