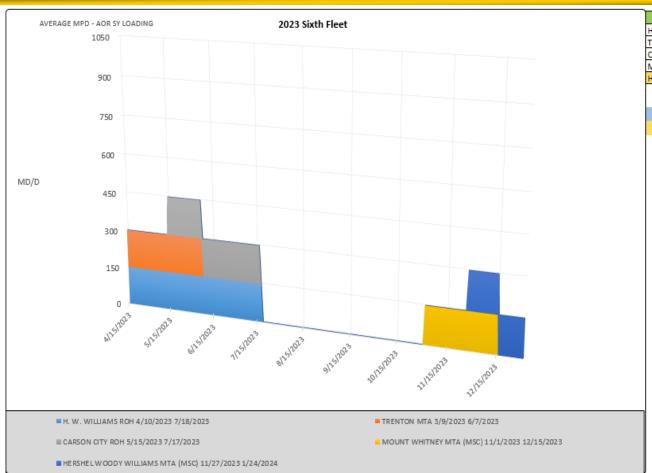

# 6th Fleet – 2023 Shipyard Loading

| SHIP                   | EVENT     | POP START  | POP END    |
|------------------------|-----------|------------|------------|
| H. W. WILLIAMS         | ROH       | 4/10/2023  | 7/18/2023  |
| TRENTON                | MTA       | 3/9/2023   | 6/7/2023   |
| CARSON CITY            | ROH       | 5/15/2023  | 7/17/2023  |
| MOUNT WHITNEY          | MTA (MSC) | 11/1/2023  | 12/15/2023 |
| HERSHEL WOODY WILLIAMS | MTA (MSC) | 11/27/2023 | 1/24/2024  |