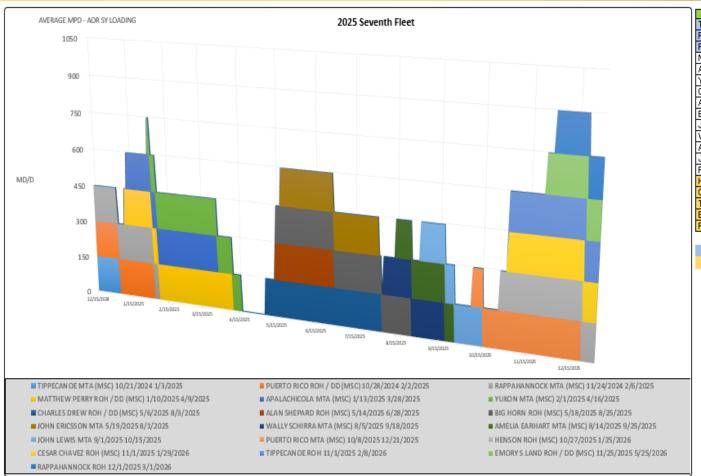

# 7th Fleet – 2025 Shipyard Loading

| SHIP           | EVENT         | POP START  | POP END    |
|----------------|---------------|------------|------------|
| TIPPECANOE     | MTA (MSC)     | 10/21/2024 | 1/3/2025   |
| PUERTO RICO    | ROH / DD (MSI | 10/28/2024 | 2/2/2025   |
| RAPPAHANNOCK   | MTA (MSC)     | 11/24/2024 | 2/6/2025   |
| MATTHEW PERRY  | ROH/DD (MSI   | 1/10/2025  | 4/9/2025   |
| APALACHICOLA   | MTA (MSC)     | 1/13/2025  | 3/28/2025  |
| YUKON          | MTA (MSC)     | 2/1/2025   | 4/16/2025  |
| CHARLES DREW   | ROH/DD (MS)   | 5/6/2025   | 8/3/2025   |
| ALAN SHEPARD   | ROH (MSC)     | 5/14/2025  | 6/28/2025  |
| BIG HORN       | ROH (MSC)     | 5/18/2025  | 8/25/2025  |
| JOHN ERICSSON  | MTA           | 5/19/2025  | 8/1/2025   |
| WALLYSCHIRRA   | MTA (MSC)     | 8/5/2025   | 9/18/2025  |
| AMELIA EARHART | MTA (MSC)     | 8/14/2025  | 9/25/2025  |
| JOHN LEVIS     | MTA           | 9/1/2025   | 10/15/2025 |
| PUERTO RICO    | MTA (MSC)     | 10/8/2025  | 12/21/2025 |
| HENSON         | ROH (MSC)     | 10/27/2025 | 1/25/2026  |
| CESAR CHAVEZ   | ROH (MSC)     | 11/1/2025  | 1/29/2026  |
| TIPPECANOE     | ROH           | 11/1/2025  | 2/8/2026   |
| EMORYSLAND     | ROH/DD (MS)   | 11/25/2025 | 5/25/2026  |
| RAPPAHANNOCK   | ROH           | 12/1/2025  | 3/1/2026   |