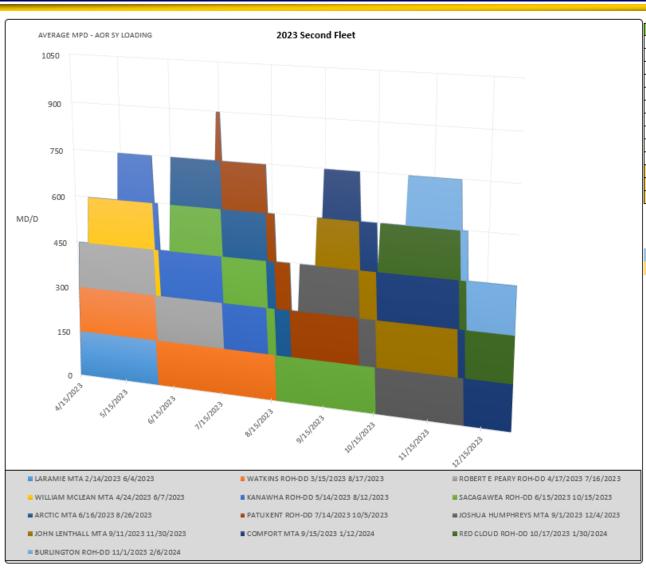

# 2<sup>nd</sup> Fleet – 2023 Shipyard Loading

| SHIP             | EVENT  | POP START  | POP END    |
|------------------|--------|------------|------------|
| LARAMIE          | MTA    | 2/14/2023  | 6/4/2023   |
| WATKINS          | ROH-DD | 3/15/2023  | 8/17/2023  |
| ROBERT E PEARY   | ROH-DD | 4/17/2023  | 7/16/2023  |
| WILLIAM MCLEAN   | MTA    | 4/24/2023  | 6/7/2023   |
| KANAWHA          | ROH-DD | 5/14/2023  | 8/12/2023  |
| SACAGAWEA        | ROH-DD | 6/15/2023  | 10/15/2023 |
| ARCTIC           | MTA    | 6/16/2023  | 8/26/2023  |
| PATUXENT         | ROH-DD | 7/14/2023  | 10/5/2023  |
| JOSHUA HUMPHREYS | MTA    | 9/1/2023   | 12/4/2023  |
| JOHN LENTHALL    | MTA    | 9/11/2023  | 11/30/2023 |
| COMFORT          | MTA    | 9/15/2023  | 1/12/2024  |
| RED CLOUD        | ROH-DD | 10/17/2023 | 1/30/2024  |
| BURLINGTON       | ROH-DD | 11/1/2023  | 2/6/2024   |

Denotes PoP carry-over from previous year Denotes PoP end in the next year

UNCLASSIFIED United We Sail