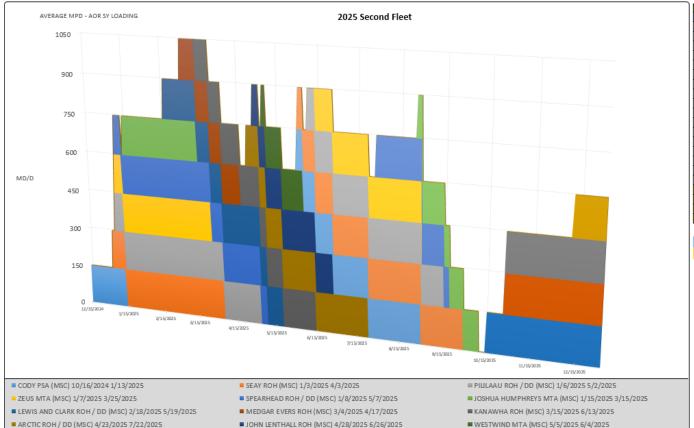

### 2<sup>nd</sup> Fleet – 2025 Shipyard Loading

| SHIP                   | EVENT          | POP START  | POP END   |
|------------------------|----------------|------------|-----------|
| CODY                   | PSA (MSC)      | 10/16/2024 | 1/13/2025 |
| SEAY                   | ROH (MSC)      | 1/3/2025   | 4/3/2025  |
| PILILAAU               | ROH / DD (MSC) | 1/6/2025   | 5/2/2025  |
| ZEUS                   | MTA (MSC)      | 1/7/2025   | 3/25/2025 |
| SPEARHEAD              | ROH / DD (MSC) | 1/8/2025   | 5/7/2025  |
| JOSHUA HUMPHREYS       | MTA (MSC)      | 1/15/2025  | 3/15/2025 |
| LEWIS AND CLARK        | ROH / DD (MSC) | 2/18/2025  | 5/19/2025 |
| MEDGAR EVERS           | ROH (MSC)      | 3/4/2025   | 4/17/2025 |
| KANAWHA                | ROH (MSC)      | 3/15/2025  | 6/13/2025 |
| ARCTIC                 | ROH / DD (MSC) | 4/23/2025  | 7/22/2025 |
| JOHN LENTHALL          | ROH (MSC)      | 4/28/2025  | 6/26/2025 |
| WESTWIND               | MTA (MSC)      | 5/5/2025   | 6/4/2025  |
| PATUXENT               | ROH            | 5/31/2025  | 8/29/2025 |
| COMFORT                | MTA (MSC)      | 6/1/2025   | 9/28/2025 |
| NEWPORT                | ROH / DD (MSC) | 6/8/2025   | 9/14/2025 |
| LARAMIE                | MTA (MSC)      | 6/16/2025  | 8/29/2025 |
| ROBERT E PEARY         | MTA (MSC)      | 7/28/2025  | 9/18/2025 |
| WILLIAM MCLEAN         | MTA (MSC)      | 8/26/2025  | 10/9/2025 |
| BRUNSWICK              | ROH / DD (MSC) | 10/15/2025 | 1/12/2026 |
| SUPPLY                 | ROH / DD (MSC) | 10/27/2025 | 4/10/2026 |
| BURLINGTON             | MTA (MSC)      | 10/27/2025 | 1/9/2026  |
| 1ST LT BALDOMERO LOPEZ | ROH / DD (MSC) | 12/10/2025 | 4/30/2026 |

Denotes PoP carry-over from previous year Denotes PoP end in the next year

- LARAMIE MTA (MSC) 6/16/2025 8/29/2025
- BRUNSWICK ROH / DD (MSC) 10/15/2025 1/12/2026
- 1ST LT BALDOMERO LOPEZ ROH / DD (MSC) 12/10/2025 4/30/2026
- COMFORT MTA (MSC) 6/1/2025 9/28/2025
- ROBERT E PEARY MTA (MSC) 7/28/2025 9/18/2025
- SUPPLY ROH / DD (MSC) 10/27/2025 4/10/2026
- = NEWPORT ROH / DD (MSC) 6/8/2025 9/14/2025
- WILLIAM MCLEAN MTA (MSC) 8/26/2025 10/9/2025
- BURLINGTON MTA (MSC) 10/27/2025 1/9/2026