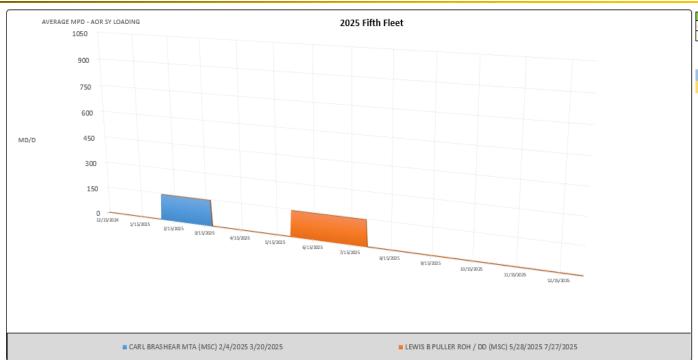

# 5th Fleet – 2025 Shipyard Loading

| SHIP           | EVENT          | POP START | POP END   |
|----------------|----------------|-----------|-----------|
| CARL BRASHEAR  | MTA (MSC)      | 2/4/2025  | 3/20/2025 |
| LEWIS B PULLER | ROH / DD (MSC) | 5/28/2025 | 7/27/2025 |