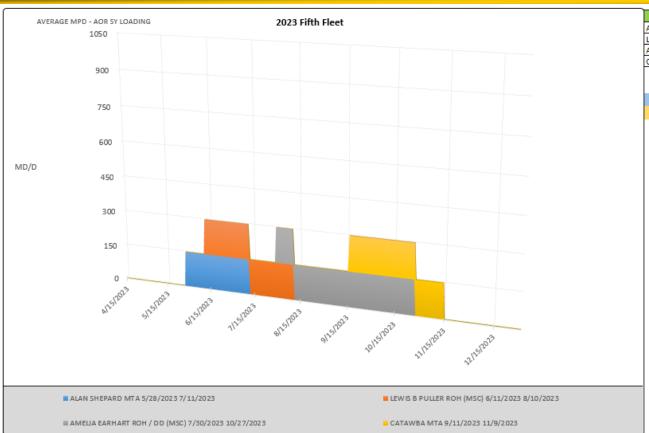

# 5th Fleet – 2023 Shipyard Loading

| SHIP           | EVENT        | POP START | POP END    |
|----------------|--------------|-----------|------------|
| ALAN SHEPARD   | MTA          | 5/28/2023 | 7/11/2023  |
| LEWIS B PULLER | ROH (MSC)    | 6/11/2023 | 8/10/2023  |
| AMELIA EARHART | ROH / DD (MS | 7/30/2023 | 10/27/2023 |
| CATAWBA        | MTA          | 9/11/2023 | 11/9/2023  |