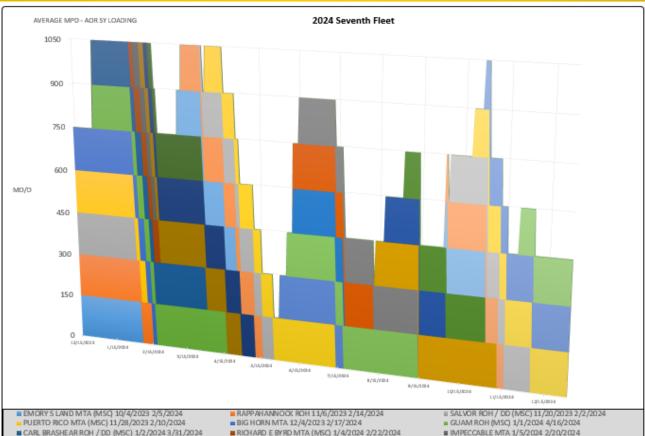

#### 7th Fleet – 2024 Shipyard Loading

| SHIP               | EVENT      | POP START  | POP END    |
|--------------------|------------|------------|------------|
| EMORYSLAND         | MTA (MSC)  | 10/4/2023  |            |
| RAPPAHANNOCK       | ROH        | 11/6/2023  |            |
| SALVOR             | ROH/DD (MS |            | 2/2/2024   |
| PUERTO RICO        | MTA (MSC)  | 11/28/2023 | 2/10/2024  |
| BIG HORN           | MTA        | 12/4/2023  | 2/17/2024  |
| GUAM               | ROH (MSC)  | 1/1/2024   | 4/16/2024  |
| CARL BRASHEAR      | ROH/DD (MS | 1/2/2024   | 3/31/2024  |
| RICHARD BYRD       | MTA        | 1/4/2024   | 2/22/2024  |
| IMPECCABLE         | MTA        | 1/5/2024   | 2/20/2024  |
| MILLINOCKET        | ROH/DD (MS | 1/29/2024  | 4/28/2024  |
| TIPPECANOE         | ROH        | 1/30/2024  | 5/9/2024   |
| MATTHEW PERRY      | MTA (MSC)  | 2/9/2024   | 3/30/2024  |
| LOYAL              | MTA (MSC)  | 3/11/2024  | 4/25/2024  |
| HOWARD O. LORENZEN | ROH        | 3/15/2024  | 5/15/2024  |
| BOVDITCH           | ROH/DD (MS | 3/26/2024  | 5/24/2024  |
| YUKON              | ROH (MSC)  | 4/3/2024   | 7/12/2024  |
| ALANSHEPARD        | MTA (MSC)  | 5/30/2024  | 7/18/2024  |
| JOHN ERICSSON      | ROH (MSC)  | 6/5/2024   | 9/13/2024  |
| HENSON             | MTA (MSC)  | 6/10/2024  | 7/19/2024  |
| ABLE               | ROH        | 6/10/2024  | 8/10/2024  |
| WALLY SCHIRRA      | ROH/DD (MS | 6/15/2024  | 9/13/2024  |
| MARYSEARS          | ROH (MSC)  | 8/12/2024  | 11/10/2024 |
| EFFECTIVE          | MTA (MSC)  | 8/19/2024  | 10/3/2024  |
| VICTORIOUS         | ROH        | 9/2/2024   | 11/1/2024  |
| BLACK POVDER       | MTA        | 10/2/2024  | 10/31/2024 |
| CESAR CHAVEZ       | MTA (MSC)  | 10/2/2024  | 11/15/2024 |
| MIGUEL KEITH       | ROH/DD (MS | 10/5/2024  | 12/4/2024  |
| TIPPECANOE         | MTA        | 10/21/2024 | 1/3/2025   |
| PUERTO RICO        | ROH/DD (MS | 10/28/2024 | 2/2/2025   |
| RAPPAHANNOCK       | MTA        | 11/24/2024 | 2/6/2025   |

- MILLINOCKET ROH / DD (MSC) 1/29/2024 4/28/2024
- LOYAL MTA (MSC) 3/11/2024 4/25/2024 YUKON ROH (MSC) 4/3/2024 7/12/2024
- HENSON MTA (MSC) 6/10/2024 7/19/2024
- MARY SEARS ROH (MSC) 8/12/2024 11/10/2024
- BLACK POWDER MTA 10/2/2024 10/31/2024 TIPPECANOE MTA 10/21/2024 1/3/2025
- TIPPECANOE ROH 1/30/2024 5/9/2024
- HOWARD O. LORENZEN ROH 3/15/2024 5/15/2024 ALAN SHEPARD MTA (MSC) 5/30/2024 7/18/2024
- ABLE ROH 6/10/2024 8/10/2024
- EFFECTIVE MTA (MSC) 8/19/2024 10/3/2024 CESAR CHAVEZ MTA (MSC) 10/2/2024 11/15/2024
- PUERTO RICO ROH / DD (MSC) 10/28/2024 2/2/2025
- MATT HEW PERRY MTA (MSC) 2/9/2024 3/30/2024
- BOWDITCH ROH / DD (MSC) 3/26/2024 5/24/2024
- JOHN ERICSSON ROH (MSC) 6/5/2024 9/13/2024 ■ WALLY SCHIRRA ROH / DD (MSC) 6/15/2024 9/13/2024
- VICTORIOUS ROH 9/2/2024 11/1/2024
- MIGUEL KEITH ROH / DD (MSC) 10/5/2024 12/4/2024
- RAPPAHANNOCK MTA 11/24/2024 2/6/2025