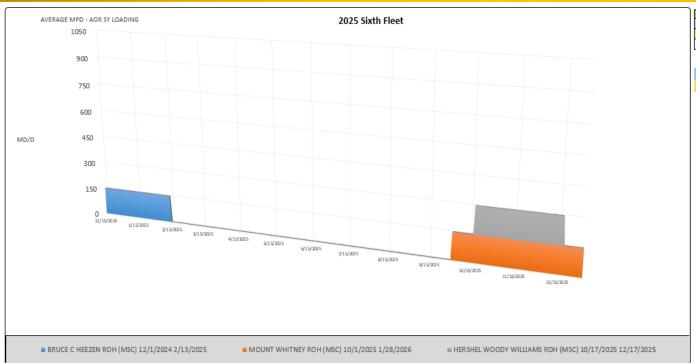

#### 6th Fleet – 2025 Shipyard Loading

| 1 | SHIP                   | EVENT     | POP START  | POP END   |
|---|------------------------|-----------|------------|-----------|
|   | BRUCE C HEEZEN         | ROH (MSC) | 12/1/2024  | 2/13/202  |
|   | MOUNT WHITNEY          | ROH (MSC) | 10/1/2025  | 1/28/202  |
|   | HERSHEL WOODY WILLIAMS | ROH (MSC) | 10/17/2025 | 12/17/202 |