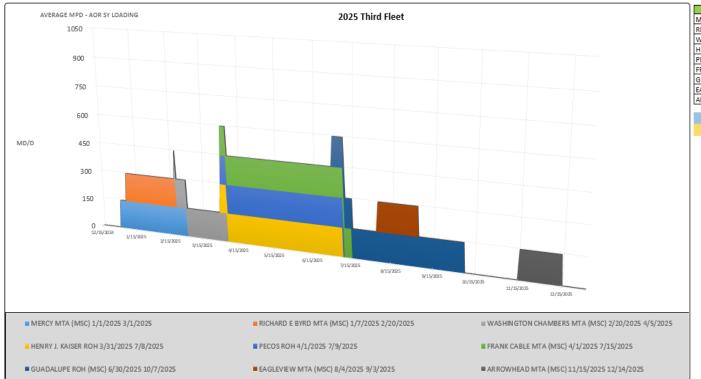

### 3rd Fleet – 2025 Shipyard Loading

| SHIP                | EVENT     | POP START  | POP END    |
|---------------------|-----------|------------|------------|
| MERCY               | MTA (MSC) | 1/1/2025   | 3/1/2025   |
| RICHARD E BYRD      | MTA (MSC) | 1/7/2025   | 2/20/2025  |
| WASHINGTON CHAMBERS | MTA (MSC) | 2/20/2025  | 4/5/2025   |
| HENRY J. KAISER     | ROH       | 3/31/2025  | 7/8/2025   |
| PECOS               | ROH       | 4/1/2025   | 7/9/2025   |
| FRANK CABLE         | MTA (MSC) | 4/1/2025   | 7/15/2025  |
| GUADALUPE           | ROH (MSC) | 6/30/2025  | 10/7/2025  |
| EAGLEVIEW           | MTA (MSC) | 8/4/2025   | 9/3/2025   |
| ARROWHEAD           | MTA (MSC) | 11/15/2025 | 12/14/2025 |