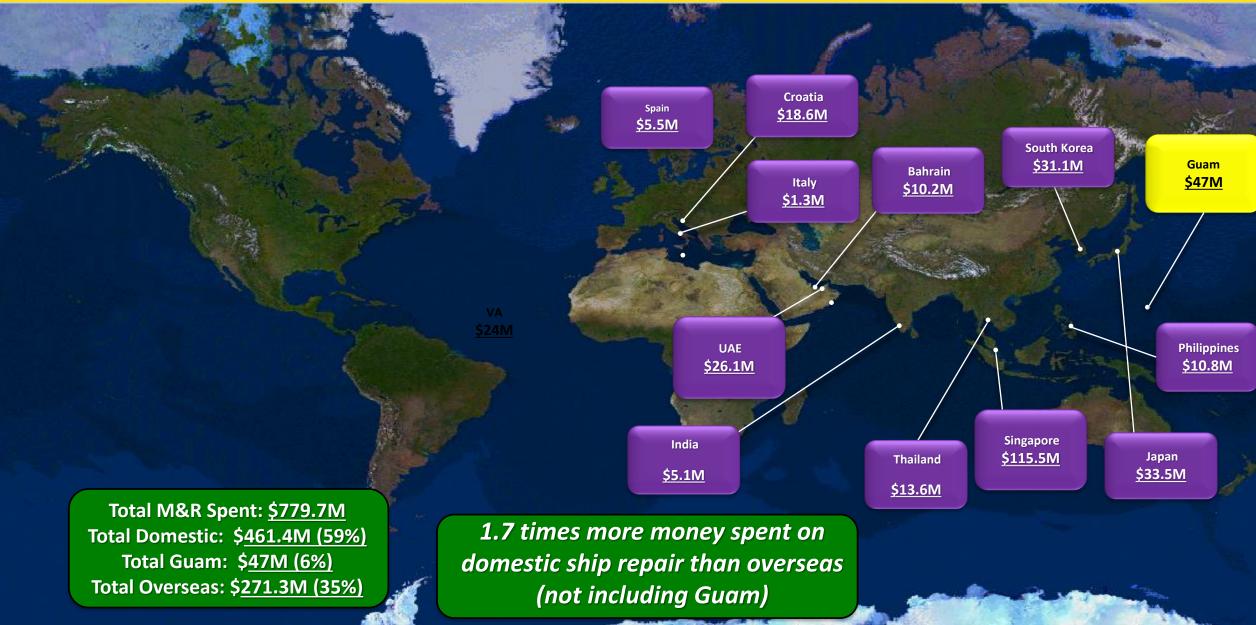

*Service/Command Support**

A DEFENSION

**Combat Logistics Force** 

Fleet Replenishment Oiler Dry Cargo/Ammunition

- Ocean Tug
- Hospital Ship
- **Rescue and Salvage**
- Submarine Tender
- Command
- **Expeditionary Sea Base**
- Cable Laying/repair
- Expeditionary Fast Transport



# **Contractor Operated**



### **Special Mission**

- Missile Range Instrumentation
- Navigation Test Support
- Oceanographic Survey
- Sea-based X-Band Radar
- Ocean Surveillance
- Submarine /Special Warfare Support

#### Prepositioning

- Maritime Prepositioning Force
- Army Prepositioning Stocks
- Offshore Petroleum Distribution
- Air Force Container
- High Speed Vessel

<u>Sealift</u>

Dry Cargo Tankers

1,400 Contract Mariners ~75 Ships















### FY2024 Maintenance and Repair (ROH/MTA/PSA/VRA)





## **Combat Logistics Force**

UNCLASSIFIED



Sustain our Navy at and from the sea

Fuel, ordnance and dry cargo

Governmentowned/operated

Fleet Oilers - 16 Dry Cargo/Ammunition - 14 Fast Combat Support - 2



### **Fleet Support**

# **UNITED WE SAIL**

Provide towing, rescue/salvage, hospital ships, and command and control platforms

Government and contractor-owned/ government and contractor-operated

Fleet Ocean Tug - 2 Hospital Ship - 2 Rescue and Salvage - 2 Submarine Tender - 2 Command Ship – 1 Sub and Special Warfare Support - 3 Expeditionary Fast Transport – 13 High-Speed Transport – 1 Offshore Support Vessel – 2 Expeditionary Sea Base - 4

S SAVAL HOSPITAL ST COMFORT



Rescue and Salvage Submarine Tender -Command Ship – 1 Sub and Special War Expeditionary Fast T High-Speed