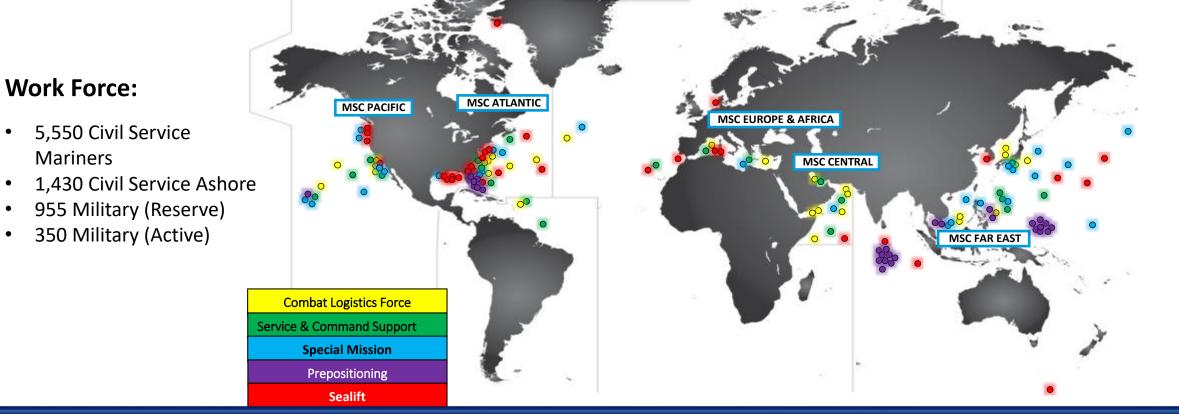

## **Global Presence**

### **Government Operated**

### **5,584 Civil Service Mariners** ~56 ships

#### Prepositioning

- Maritime Prepositioning Force
- Army Prepositioning Stocks
- Offshore Petroleum Distribution
- Air Force Container
- High Speed Vessel

<u>Sealift</u>

Dry Cargo Tankers

1,400 Contract Mariners ~75 Ships