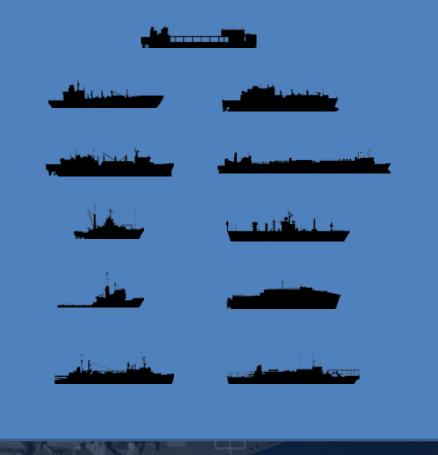

## **Global Presence**

# **UNITED WE SAIL**

### Approximately 130+ ships at sea or ready for tasking

### **Government Operated**

### **5,584 Civil Service Mariners** ~56 ships

### **Service/Command Support**

A DEFENSION

**Combat Logistics Force** 

Fleet Replenishment Oiler Dry Cargo/Ammunition

- Ocean Tug
- Hospital Ship
- **Rescue and Salvage**
- Submarine Tender
- Command
- **Expeditionary Sea Base**
- Cable Laying/repair
- Expeditionary Fast Transport

# **Contractor Operated**

### **Special Mission**

- Missile Range Instrumentation
- Navigation Test Support
- Oceanographic Survey
- Sea-based X-Band Radar
- Ocean Surveillance
- Submarine /Special Warfare Support

#### Prepositioning

- Maritime Prepositioning Force
- Army Prepositioning Stocks
- Offshore Petroleum Distribution
- Air Force Container
- High Speed Vessel

<u>Sealift</u>

Dry Cargo Tankers

1,400 Contract Mariners ~75 Ships