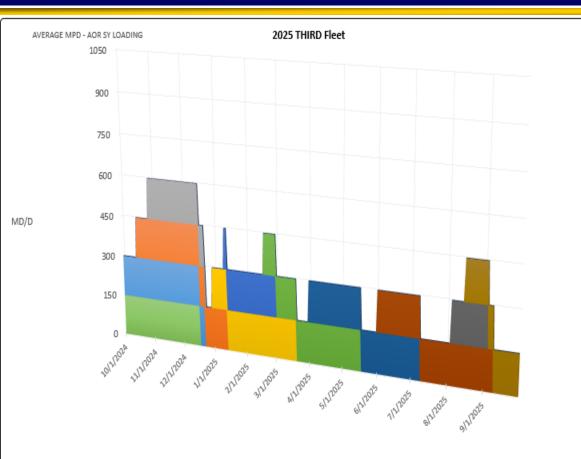

#### FY25 3<sup>rd</sup> Fleet Shipyard Loading

| SHIP                | EVENT          | POP START  | POP END    |
|---------------------|----------------|------------|------------|
| GUADALUPE           | MTA (MSC)      | 6/16/2024  | 12/16/2024 |
| JOHN LEWIS          | MTA (MSC)      | 9/2/2024   | 12/21/2024 |
| SBX-1               | MTA (MSC)      | 10/15/2024 | 1/12/2025  |
| ARROWHEAD           | ROH (MSC)      | 10/28/2024 | 12/22/2024 |
| GRASP               | ROH / DD (MSC) | 12/29/2024 | 3/19/2025  |
| WASHINGTON CHAMBERS | MTA (MSC)      | 1/10/2025  | 2/28/2025  |
| MATTHEW PERRY       | ROH / DD (MSC) | 2/17/2025  | 5/17/2025  |
| HENRY J KAISER      | ROH (MSC)      | 3/31/2025  | 7/8/2025   |
| GUADALUPE           | ROH (MSC)      | 6/1/2025   | 9/8/2025   |
| EAGLEVIEW           | MTA (MSC)      | 8/4/2025   | 9/3/2025   |
| MERCY               | MTA (MSC)      | 8/15/2025  | 12/14/2025 |
| ALAN SHEPARD        | ROH (MSC)      | 8/18/2025  | 10/16/2025 |

Denotes PoP carry-over from previous year Denotes PoP end in the next year

■ GUADALUPE MTA (MSC) 6/16/2024 12/16/2024 ■ JOHN LEWIS MTA (MSC) 9/2/2024 12/21/2024 ■ SBX-1 MTA (MSC) 10/15/2024 1/12/2025 ■ ARROWHEAD ROH (MSC) 10/28/2024 12/22/2024 ■ GRASP ROH / DD (MSC) 12/29/2024 3/19/2025 ■ WASHINGTON CHAMBERS MTA (MSC) 1/10/2025 2/28/2025 ■ MATTHEW PERRY ROH / DD (MSC) 2/17/2025 5/17/2025 ■ HENRY J KAISER ROH (MSC) 3/31/2025 7/8/2025 ■ GUADALUPE ROH (MSC) 6/1/2025 9/8/2025 ■ ALAN SHEPARD ROH (MSC) 8/18/2025 10/16/2025