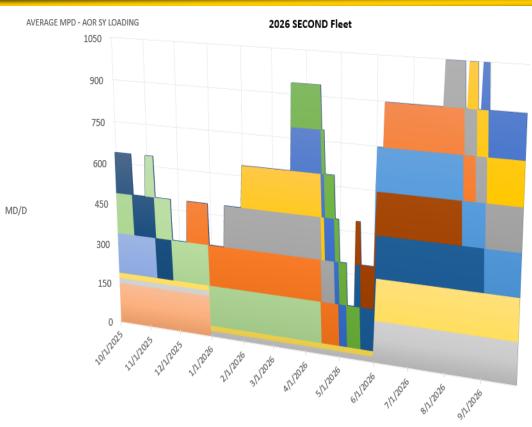

# FY26 2<sup>nd</sup> Fleet Shipyard Loading

- LEWIS AND CLARK FgRR 3/5/2025 9/30/2026
- LARAMIE MTA (MSC) 8/26/2025 11/8/2025
- WILLIAM MCLEAN MTA (MSC) 9/24/2025 11/24/2025
- 1ST LT BALDOMERO LOPEZ ROH / DD (MSC) 12/10/2025 4/30/2026
- LEROY GRUMMAN MTA (MSC) 2/1/2026 4/17/2026
- ROBERT E PEARY ROH (MSC) 3/19/2026 5/19/2026
- DEWAYNE WILLIAMS ROH / DD (MSC) 5/15/2026 8/12/2026
- PATUXENT MTA (MSC) 6/8/2026 8/22/2026
- JOHN LENTHALL MTA (MSC) 8/15/2026 10/30/2026

■ ARCTIC MTA (MSC) 8/26/2026 10/10/2026

MEDGAR EVERS FgRR 2/24/2025 12/30/2025

PATHFINDER MTA (MSC) 9/8/2025 10/17/2025 SUPPLY ROH / DD (MSC) 10/31/2025 4/14/2026

■ COMFORT MTA (MSC) 1/15/2026 4/26/2026

■ DAHL ROH / DD (MSC) 5/15/2026 8/31/2026

■ MEDGAR EVERS MTA (MSC) 3/19/2026 5/7/2026

■ LEWIS AND CLARK ROH / DD (MSC) 6/1/2026 9/30/2026

■ WILLIAM MCLEAN ROH / DD (MSC) 7/27/2026 10/25/2026

HERSHEL WILLIAMS FgRR 4/15/2025 9/30/2026

| HERSHEL WILLIAMS       | FgRR           | 4/15/2025  | 9/30/2026  |
|------------------------|----------------|------------|------------|
| LARAMIE                | MTA (MSC)      | 8/26/2025  | 11/8/2025  |
| PATHFINDER             | MTA (MSC)      | 9/8/2025   | 10/17/2025 |
| WILLIAM MCLEAN         | MTA (MSC)      | 9/24/2025  | 11/24/2025 |
| SUPPLY                 | ROH / DD (MSC) | 10/31/2025 | 4/14/2026  |
| 1ST LT BALDOMERO LOPEZ | ROH / DD (MSC) | 12/10/2025 | 4/30/2026  |
| COMFORT                | MTA (MSC)      | 1/15/2026  | 4/26/2026  |
| LEROY GRUMMAN          | MTA (MSC)      | 2/1/2026   | 4/17/2026  |
| MEDGAR EVERS           | MTA (MSC)      | 3/19/2026  | 5/7/2026   |
| ROBERT E PEARY         | ROH (MSC)      | 3/19/2026  | 5/19/2026  |
| DAHL                   | ROH / DD (MSC) | 5/15/2026  | 8/31/2026  |
| DEWAYNE WILLIAMS       | ROH / DD (MSC) | 5/15/2026  | 8/12/2026  |
| LEWIS AND CLARK        | ROH / DD (MSC) | 6/1/2026   | 9/30/2026  |
| PATUXENT               | MTA (MSC)      | 6/8/2026   | 8/22/2026  |
| WILLIAM MCLEAN         | ROH / DD (MSC) | 7/27/2026  | 10/25/2026 |
| JOHN LENTHALL          | MTA (MSC)      | 8/15/2026  | 10/30/2026 |
| ARCTIC                 | MTA (MSC)      | 8/26/2026  | 10/10/2026 |

**EVENT** 

FgRR

FgRR

MEDGAR EVERS

LEWIS AND CLARK

Denotes PoP carry-over from previous year Denotes PoP end in the next year

POP START

2/24/2025

3/5/2025

POP END

12/30/2025

9/30/2026