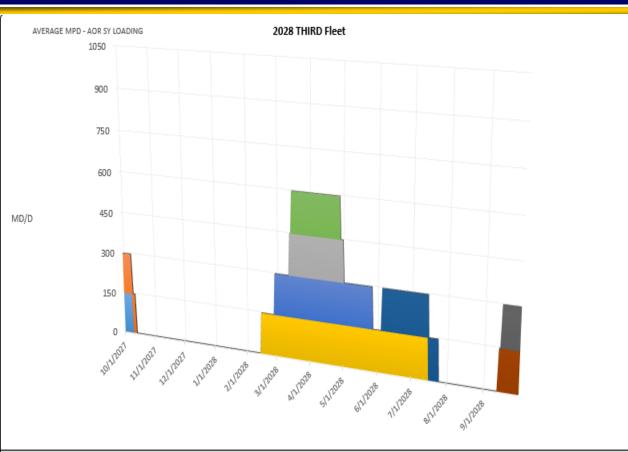

# FY28 2<sup>nd</sup> Fleet Shipyard Loading

| BLACK POWDER      | MTA (MSC)      | 10/6/2027 | 11/19/2027 |
|-------------------|----------------|-----------|------------|
| PVT GEORGE WATSON | ROH / DD (MSC) | 12/1/2027 | 3/10/2028  |
| MEDGAR EVERS      | MTA (MSC)      | 2/7/2028  | 3/27/2028  |
| CARSON CITY       | ROH / DD (MSC) | 1/5/2028  | 6/5/2028   |
| YUMA              | ROH / DD (MSC) | 1/5/2028  | 6/5/2028   |
| WESTWIND          | MTA (MSC)      | 2/2/2028  | 3/18/2028  |
| MEDGAR EVERS      | MTA (MSC)      | 2/7/2028  | 3/27/2028  |
| SACAGAWEA         | ROH / DD (MSC) | 2/21/2028 | 5/21/2028  |
| ARCTIC            | ROH (MSC)      | 3/13/2028 | 5/26/2028  |
| WILLIAM MCLEAN    | MTA (MSC)      | 4/7/2028  | 5/26/2028  |
| LARAMIE           | MTA (MSC)      | 5/8/2028  | 7/21/2028  |
| PATUXENT          | ROH (MSC)      | 5/29/2028 | 9/5/2028   |
| KANAWHA           | ROH (MSC)      | 6/5/2028  | 12/2/2028  |
| BRUNSWICK         | ROH / DD (MSC) | 7/7/2028  | 12/7/2028  |
| TRENTON           | ROH / DD (MSC) | 7/7/2028  | 12/7/2028  |
| SUPPLY            | MTA (MSC)      | 7/10/2028 | 8/23/2028  |

NEWPORT BURLINGTON

- COMFORT ROH / DD (MSC) 4/1/2027 10/1/2027
- BURLINGTON ROH / DD (MSC) 7/7/2027 12/7/2027
- BLACK POWDER MTA (MSC) 10/6/2027 11/19/2027
- MEDGAR EVERS MTA (MSC) 2/7/2028 3/27/2028
- YUMA ROH / DD (MSC) 1/5/2028 6/5/2028
- MEDGAR EVERS MTA (MSC) 2/7/2028 3/27/2028
- ARCTIC ROH (MSC) 3/13/2028 5/26/2028
- LARAMIE MTA (MSC) 5/8/2028 7/21/2028
- KANAWHA ROH (MSC) 6/5/2028 12/2/2028
- TRENTON ROH / DD (MSC) 7/7/2028 12/7/2028

- NEWPORT ROH / DD (MSC) 7/1/2027 12/1/2027
- SGT CONRELIUS H. CHARLTON ROH / DD (MSC) 9/1/2027 1/10/2028
- PVT GEORGE WATSON ROH / DD (MSC) 12/1/2027 3/10/2028
- CARSON CITY ROH / DD (MSC) 1/5/2028 6/5/2028
- WESTWIND MTA (MSC) 2/2/2028 3/18/2028
- SACAGAWEA ROH / DD (MSC) 2/21/2028 5/21/2028
- WILLIAM MCLEAN MTA (MSC) 4/7/2028 5/26/2028
- PATUXENT ROH (MSC) 5/29/2028 9/5/2028
- BRUNSWICK ROH / DD (MSC) 7/7/2028 12/7/2028
- SUPPLY MTA (MSC) 7/10/2028 8/23/2028

Denotes PoP carry-over from previous year Denotes PoP end in the next year

POP START POP END

10/1/2027

12/1/2027

12/7/2027

1/10/2028

4/1/2027

7/1/2027