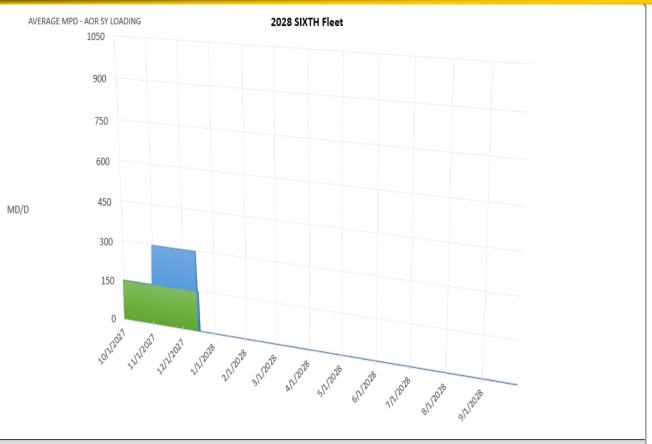

# FY28 6th Fleet Shipyard Loading

| Ţ |   |                        |           |           |            |
|---|---|------------------------|-----------|-----------|------------|
|   |   | SHIP                   | EVENT     | POP START | POP END    |
|   | Ν | MOUNT WHITNEY          | MTA (MSC) | 10/1/2027 | 12/15/2027 |
|   | Н | IERSHEL WOODY WILLIAMS | MTA (MSC) | 11/1/2027 | 12/17/2027 |
| 1 | _ |                        | •         | •         |            |

Denotes PoP carry-over from previous year Denotes PoP end in the next year

■ MOUNT WHITNEY MTA (MSC) 10/1/2027 12/15/2027

■ HERSHEL WOODY WILLIAMS MTA (MSC) 11/1/2027 12/17/2027

Military Sealift Command UNCLASSIFIED United We Sail