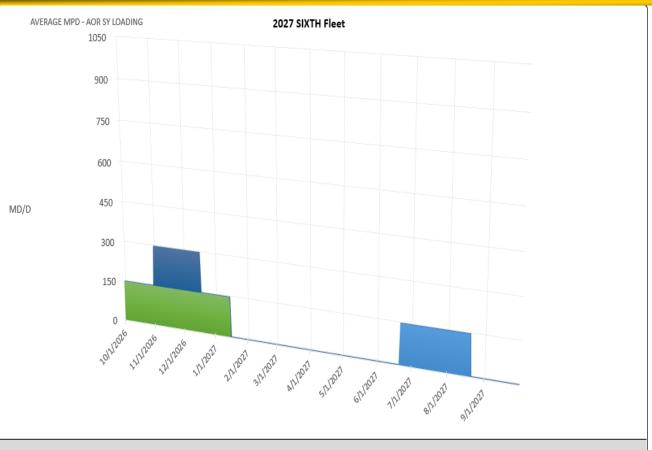

# FY27 6th Fleet Shipyard Loading

|  | SHIP                   | EVENT     | POP START | POP END    |
|--|------------------------|-----------|-----------|------------|
|  | MOUNT WHITNEY          | ROH (MSC) | 10/1/2026 | 1/15/2027  |
|  | HERSHEL WOODY WILLIAMS | MTA (MSC) | 11/1/2026 | 12/17/2026 |
|  | BRUCE C HEEZEN         | ROH (MSC) | 6/21/2027 | 8/20/2027  |
|  |                        |           |           |            |

Denotes PoP carry-over from previous year Denotes PoP end in the next year

■ MOUNT WHITNEY ROH (MSC) 10/1/2026 1/15/2027 ■ HERSHEL WOODY WILLIAMS MTA (MSC) 11/1/2026 12/17/2026 ■ BRUCE C HEEZEN ROH (MSC) 6/21/2027 8/20/2027