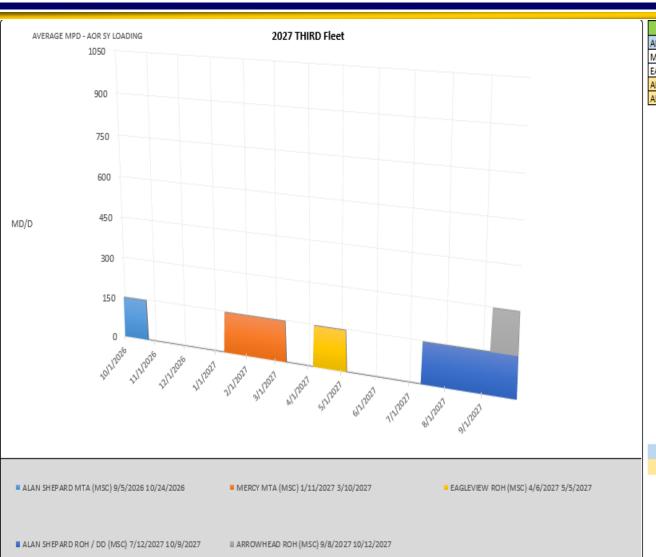

# FY27 3<sup>rd</sup> Fleet Shipyard Loading

| SHIP         | EVENT          | POP START | POP END    |
|--------------|----------------|-----------|------------|
| ALAN SHEPARD | MTA (MSC)      | 9/5/2026  | 10/24/2026 |
| MERCY        | MTA (MSC)      | 1/11/2027 | 3/10/2027  |
| EAGLEVIEW    | ROH (MSC)      | 4/6/2027  | 5/5/2027   |
| ALAN SHEPARD | ROH / DD (MSC) | 7/12/2027 | 10/9/2027  |
| ARROWHEAD    | ROH (MSC)      | 9/8/2027  | 10/12/2027 |