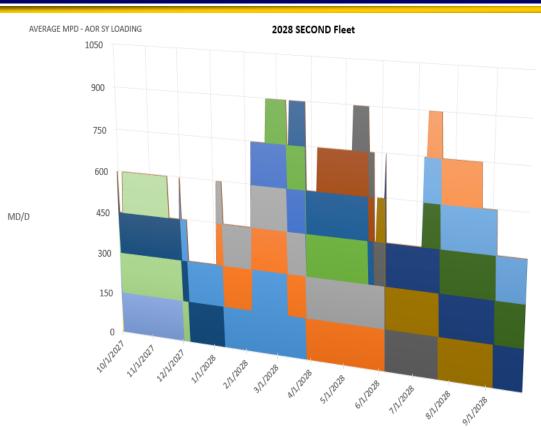

# FY28 2<sup>nd</sup> Fleet Shipyard Loading

| BLACK POWDER      | MTA (MSC)      | 10/6/2027 | 11/19/2027 |
|-------------------|----------------|-----------|------------|
| PVT GEORGE WATSON | ROH / DD (MSC) | 12/1/2027 | 3/10/2028  |
| MEDGAR EVERS      | MTA (MSC)      | 2/7/2028  | 3/27/2028  |
| CARSON CITY       | ROH / DD (MSC) | 1/5/2028  | 6/5/2028   |
| YUMA              | ROH / DD (MSC) | 1/5/2028  | 6/5/2028   |
| WESTWIND          | MTA (MSC)      | 2/2/2028  | 3/18/2028  |
| MEDGAR EVERS      | MTA (MSC)      | 2/7/2028  | 3/27/2028  |
| SACAGAWEA         | ROH / DD (MSC) | 2/21/2028 | 5/21/2028  |
| ARCTIC            | ROH (MSC)      | 3/13/2028 | 5/26/2028  |
| WILLIAM MCLEAN    | MTA (MSC)      | 4/7/2028  | 5/26/2028  |
| LARAMIE           | MTA (MSC)      | 5/8/2028  | 7/21/2028  |
| PATUXENT          | ROH (MSC)      | 5/29/2028 | 9/5/2028   |
| KANAWHA           | ROH (MSC)      | 6/5/2028  | 12/2/2028  |
| BRUNSWICK         | ROH / DD (MSC) | 7/7/2028  | 12/7/2028  |
| TRENTON           | ROH / DD (MSC) | 7/7/2028  | 12/7/2028  |
| SUPPLY            | MTA (MSC)      | 7/10/2028 | 8/23/2028  |

**EVENT** 

ROH / DD (MSC)

ROH / DD (MSC)

ROH / DD (MSC)

ROH / DD (MSC)

SHIP

SGT CONRELIUS H. CHARLTON

COMFORT

NEWPORT BURLINGTON

- COMFORT ROH / DD (MSC) 4/1/2027 10/1/2027
- BURLINGTON ROH / DD (MSC) 7/7/2027 12/7/2027
- BLACK POWDER MTA (MSC) 10/6/2027 11/19/2027
- MEDGAR EVERS MTA (MSC) 2/7/2028 3/27/2028
- YUMA ROH / DD (MSC) 1/5/2028 6/5/2028
- MEDGAR EVERS MTA (MSC) 2/7/2028 3/27/2028
- ARCTIC ROH (MSC) 3/13/2028 5/26/2028
- LARAMIE MTA (MSC) 5/8/2028 7/21/2028
- KANAWHA ROH (MSC) 6/5/2028 12/2/2028
- TRENTON ROH / DD (MSC) 7/7/2028 12/7/2028

- NEWPORT ROH / DD (MSC) 7/1/2027 12/1/2027
- SGT CONRELIUS H. CHARLTON ROH / DD (MSC) 9/1/2027 1/10/2028
- PVT GEORGE WATSON ROH / DD (MSC) 12/1/2027 3/10/2028
- CARSON CITY ROH / DD (MSC) 1/5/2028 6/5/2028
- WESTWIND MTA (MSC) 2/2/2028 3/18/2028
- SACAGAWEA ROH / DD (MSC) 2/21/2028 5/21/2028
- WILLIAM MCLEAN MTA (MSC) 4/7/2028 5/26/2028
- PATUXENT ROH (MSC) 5/29/2028 9/5/2028
- BRUNSWICK ROH / DD (MSC) 7/7/2028 12/7/2028
- SUPPLY MTA (MSC) 7/10/2028 8/23/2028

Denotes PoP carry-over from previous year Denotes PoP end in the next year

POP START POP END

10/1/2027

12/1/2027

12/7/2027

1/10/2028

4/1/2027

7/1/2027

7/7/2027

9/1/2027