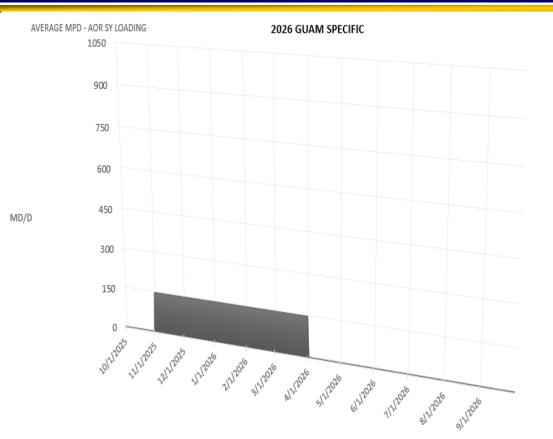

#### FY26 Guam Specific Shipyard Loading

| SHIP        | E     | VENT POP | START   | POP END  |
|-------------|-------|----------|---------|----------|
| FRANK CABLE | MTA ( | MSC) 11  | /1/2025 | 4/1/2026 |

Denotes PoP carry-over from previous year Denotes PoP end in the next year

■ FRANK CABLE MTA (MSC) 11/1/20254/1/2026

UNCLASSIFIED United We Sail