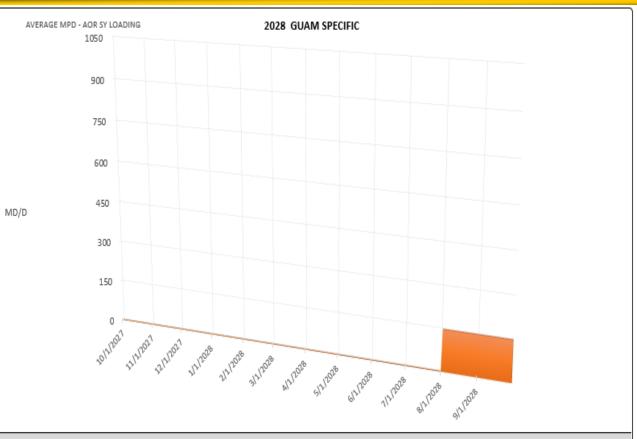

#### FY28 Guam Specific Shipyard Loading

| 1 | SHIP         | EVENT     | POP START | POP END   |
|---|--------------|-----------|-----------|-----------|
| l | EMORY S LAND | MTA (MSC) | 8/2/2028  | 10/7/2028 |

Denotes PoP carry-over from previous year Denotes PoP end in the next year

■ EMORY S LAND MTA (MSC) 8/2/2028 10/7/2028