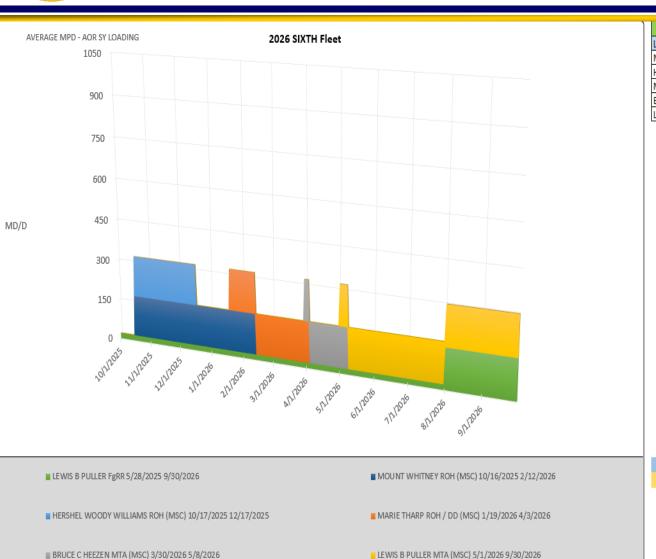

# FY26 6th Fleet Shipyard Loading

| SHIP                   | EVENT          | POP START  | POP END    |
|------------------------|----------------|------------|------------|
| LEWIS B PULLER         | FgRR           | 5/28/2025  | 9/30/2026  |
| MOUNT WHITNEY          | ROH (MSC)      | 10/16/2025 | 2/12/2026  |
| HERSHEL WOODY WILLIAMS | ROH (MSC)      | 10/17/2025 | 12/17/2025 |
| MARIE THARP            | ROH / DD (MSC) | 1/19/2026  | 4/3/2026   |
| BRUCE C HEEZEN         | MTA (MSC)      | 3/30/2026  | 5/8/2026   |
| LEWIS B PULLER         | MTA (MSC)      | 5/1/2026   | 9/30/2026  |

Denotes PoP carry-over from previous year Denotes PoP end in the next year

**UNCLASSIFIED** 

**Military Sealift Command** 

**United We Sail** 