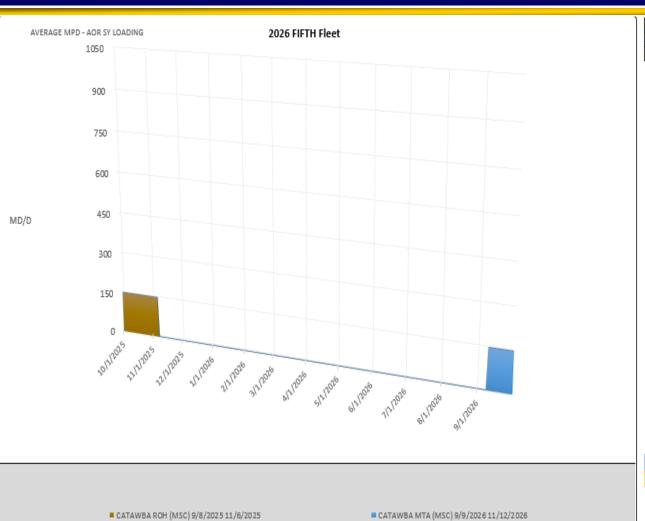

# FY26 5th Fleet Shipyard Loading

|         | SHIP | EVENT     | POP START | POP END    |
|---------|------|-----------|-----------|------------|
| CATAWBA |      | ROH (MSC) | 9/8/2025  | 11/6/2025  |
| CATAWBA |      | MTA (MSC) | 9/9/2026  | 11/12/2026 |

Denotes PoP carry-over from previous year Denotes PoP end in the next year