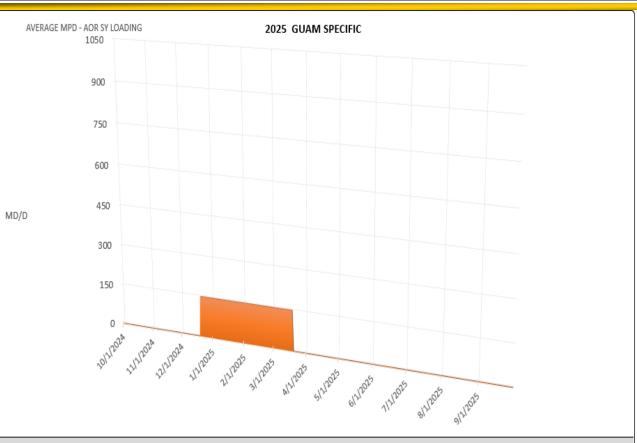

#### FY25 Guam Specific Shipyard Loading

| SHIP         | EVENT     | POP START  | POP END   |
|--------------|-----------|------------|-----------|
| RAPPAHANNOCK | MTA (MSC) | 12/20/2024 | 3/19/2025 |

Denotes PoP carry-over from previous year Denotes PoP end in the next year

RAPPAHANNOCK MTA (MSC) 12/20/2024 3/19/2025

Military Sealift Command UNCLASSIFIED United We Sail