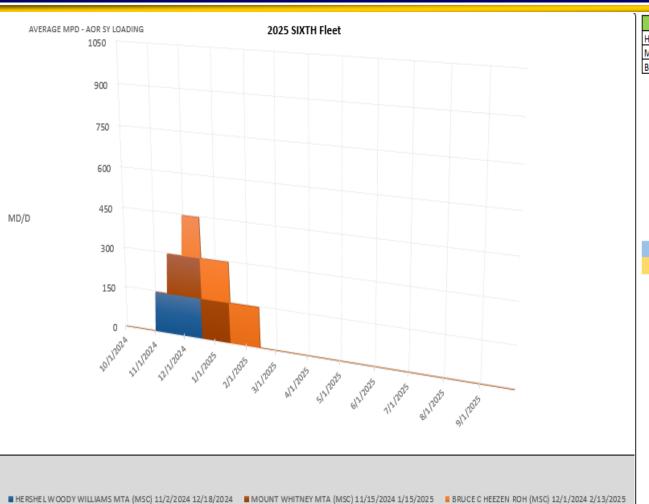

### FY25 6th Fleet Shipyard Loading

| SHIP                   | EVENT     | POP START  | POP END    |
|------------------------|-----------|------------|------------|
| HERSHEL WOODY WILLIAMS | MTA (MSC) | 11/2/2024  | 12/18/2024 |
| MOUNT WHITNEY          | MTA (MSC) | 11/15/2024 | 1/15/2025  |
| BRUCE C HEEZEN         | ROH (MSC) | 12/1/2024  | 2/13/2025  |

Denotes PoP carry-over from previous year Denotes PoP end in the next year

■ HERSHEL WOODY WILLIAMS MTA (MSC) 11/2/2024 12/18/2024 ■ MOUNT WHITNEY MTA (MSC) 11/15/2024 1/15/2025 ■ BRUCE C HEEZEN ROH (MSC) 12/1/2024 2/13/2025