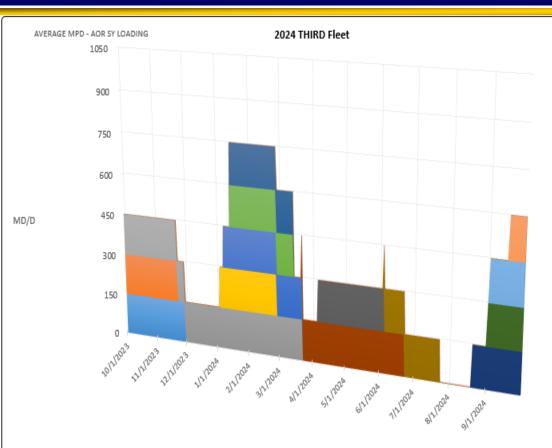

#### FY24 3<sup>rd</sup> Fleet Shipyard Loading

| SHIP                | EVENT          | POP START | POP END    |
|---------------------|----------------|-----------|------------|
| PECOS               | ROH / DD (MSC) | 5/19/2023 | 11/29/2023 |
| GUADALUPE           | MTA (MSC)      | 7/17/2023 | 11/22/2023 |
| JOHN LEWIS          | PSA (MSC)      | 9/1/2023  | 3/22/2024  |
| RICHARD E BYRD      | MTA (MSC)      | 1/4/2024  | 2/27/2024  |
| HENRY J KAISER      | MTA (MSC)      | 1/8/2024  | 3/22/2024  |
| VADM K R WHEELER    | ROH (MSC)      | 1/15/2024 | 3/14/2024  |
| GRASP               | MTA (MSC)      | 1/15/2024 | 3/14/2024  |
| MERCY               | MTA (MSC)      | 3/22/2024 | 6/22/2024  |
| WASHINGTON CHAMBERS | ROH (MSC)      | 4/6/2024  | 6/4/2024   |
| EAGLEVIEW           | ROH (MSC)      | 6/4/2024  | 7/23/2024  |
| GUADALUPE           | MTA (MSC)      | 8/20/2024 | 11/2/2024  |
| SBX-1               | MTA (MSC)      | 9/1/2024  | 12/1/2024  |
| JOHN LEWIS          | MTA (MSC)      | 9/2/2024  | 10/13/2024 |
| ARROWHEAD           | ROH (MSC)      | 9/17/2024 | 11/5/2024  |

Denotes PoP carry-over from previous year Denotes PoP end in the next year

| F | ECOS | ROH/ | DD | (MSC) | 5/19 | /2023 | 11/29/20 | 23 |
|---|------|------|----|-------|------|-------|----------|----|
|---|------|------|----|-------|------|-------|----------|----|

RICHARD E BYRD MTA (MSC) 1/4/2024 2/27/2024

GRASP MTA (MSC) 1/15/2024 3/14/2024

EAGLEVIEW ROH (MSC) 6/4/2024 7/23/2024

JOHN LEWIS MTA (MSC) 9/2/2024 10/13/2024

#### GUADALUPE MTA (MSC) 7/17/2023 11/22/2023

HENRY J KAISER MTA (MSC) 1/8/2024 3/22/2024

MERCY MTA (MSC) 3/22/2024 6/22/2024

 GUADALUPE MTA (MSC) 8/20/2024 11/2/2024 ARROWHEAD ROH (MSC) 9/17/2024 11/5/2024 III JOHN LEWIS PSA (MSC) 9/1/2023 3/22/2024

■ VADM KR WHEELER ROH (MSC) 1/15/2024 3/14/2024

■ WASHINGTON CHAMBERS ROH (MSC) 4/6/2024 6/4/2024

■ SBX-1 MTA (MSC) 9/1/2024 12/1/2024

**UNCLASSIFIED** 

**United We Sail** 