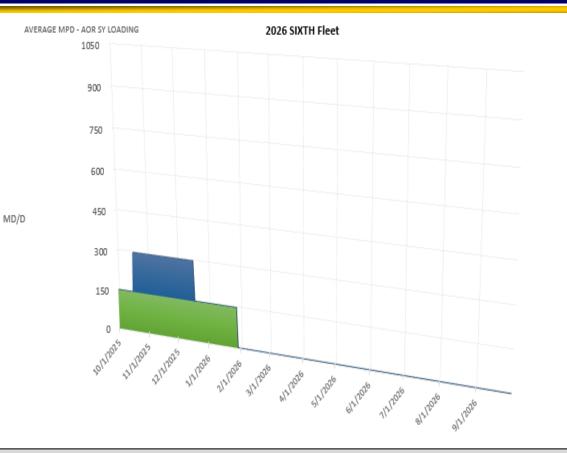

### FY24-26 6th Fleet Shipyard Loading

#### FY26 6th Fleet Shipyard Loading

| SHIP                   | EVENT     | POP START  | POP END    |
|------------------------|-----------|------------|------------|
| MOUNT WHITNEY          | ROH (MSC) | 10/1/2025  | 1/28/2026  |
| HERSHEL WOODY WILLIAMS | ROH (MSC) | 10/17/2025 | 12/17/2025 |