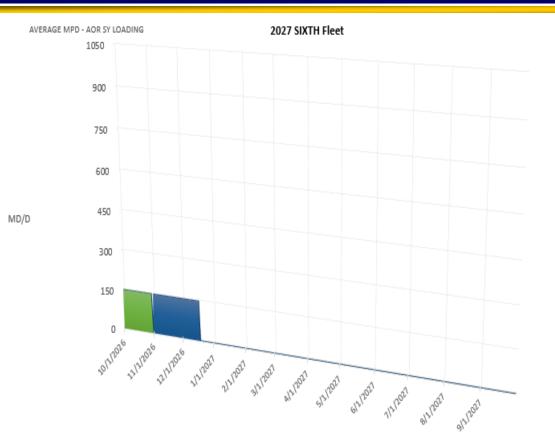

### FY27 6th Fleet Shipyard Loading

|     | SHIP                 | EVENT     | POP START | POP END    |
|-----|----------------------|-----------|-----------|------------|
| MO  | UNT WHITNEY          | MTA (MSC) | 10/1/2026 | 10/30/2026 |
| HEF | RSHEL WOODY WILLIAMS | MTA (MSC) | 11/1/2026 | 12/17/2026 |