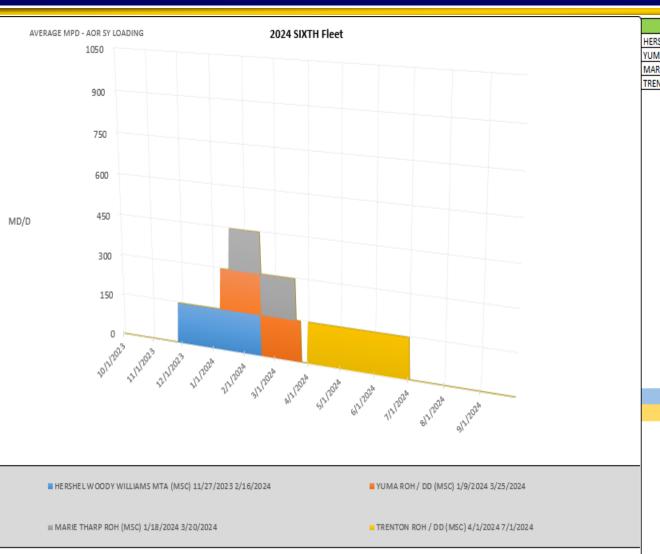

#### FY24 6th Fleet Shipyard Loading

| 1 | SHIP                   | EVENT          | POP START  | POP END   |
|---|------------------------|----------------|------------|-----------|
|   | HERSHEL WOODY WILLIAMS | MTA (MSC)      | 11/27/2023 | 2/16/2024 |
|   | YUMA                   | ROH / DD (MSC) | 1/9/2024   | 3/25/2024 |
|   | MARIETHARP             | ROH (MSC)      | 1/18/2024  | 3/20/2024 |
|   | TRENTON                | ROH / DD (MSC) | 4/1/2024   | 7/1/2024  |