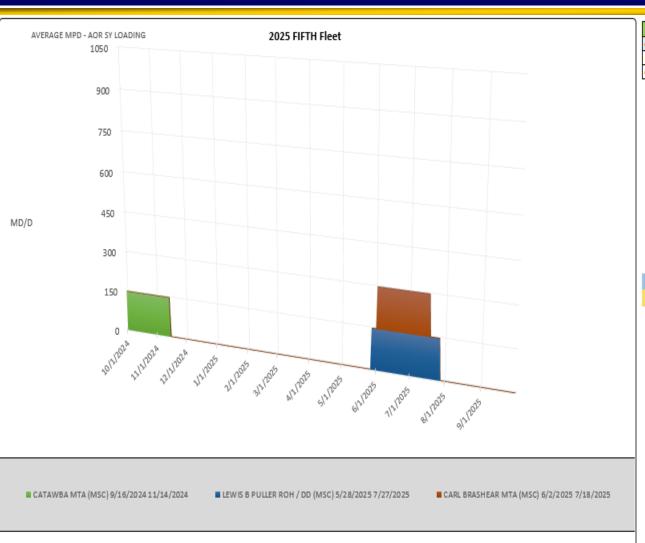

### FY25 5th Fleet Shipyard Loading

| SHIP           | EVENT          | POP START | POP END    |
|----------------|----------------|-----------|------------|
| CATAWBA        | MTA (MSC)      | 9/16/2024 | 11/14/2024 |
| LEWIS B PULLER | ROH / DD (MSC) | 5/28/2025 | 7/27/2025  |
| CARL BRASHEAR  | MTA (MSC)      | 6/2/2025  | 7/18/2025  |

Denotes PoP carry-over from previous year Denotes PoP end in the next year

Military Sealift Command UNCLASSIFIED United We Sail