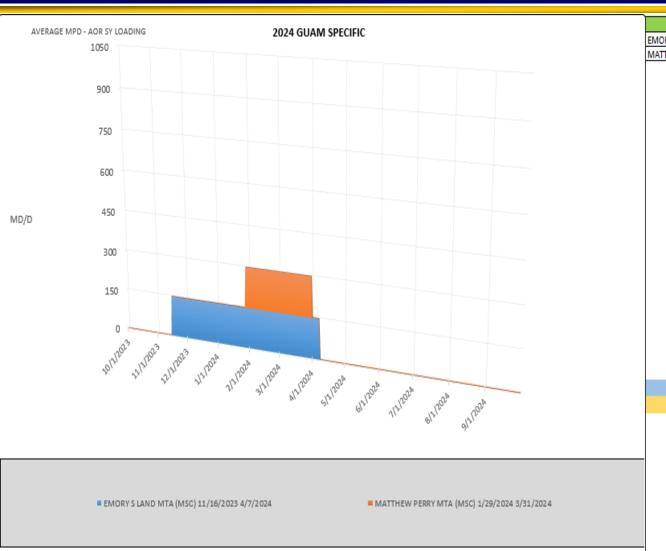

#### FY24 Guam Specific Shipyard Loading

| SHIP          | EVENT     | POP START  | POP END   |
|---------------|-----------|------------|-----------|
| EMORY S LAND  | MTA (MSC) | 11/16/2023 | 4/7/2024  |
| MATTHEW PERRY | MTA (MSC) | 1/29/2024  | 3/31/2024 |

Denotes PoP carry-over from previous year Denotes PoP end in the next year

Military Sealift Command UNCLASSIFIED United We Sail