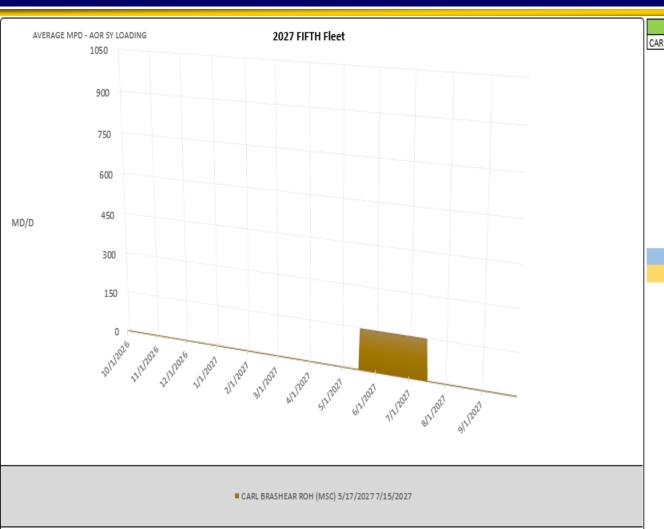

#### FY27 5th Fleet Shipyard Loading

| SHIP          | EVENT     | POP START | POP END   |
|---------------|-----------|-----------|-----------|
| CARL BRASHEAR | ROH (MSC) | 5/17/2027 | 7/15/2027 |

Denotes PoP carry-over from previous year Denotes PoP end in the next year