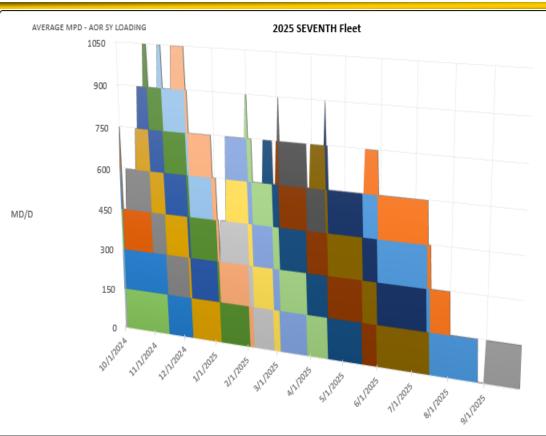

### FY24-26 7th Fleet Shipyard Loading

#### FY24 7th Fleet Shipyard Loading

| SHIP              | EVENT          | POP START  | POP END    |
|-------------------|----------------|------------|------------|
| BLACK POWDER      | ROH (MSC)      | 9/4/2023   | 10/23/2023 |
| VICTORIOUS        | MTA (MSC)      | 10/21/2023 | 11/30/2023 |
| RAPPAHANNOCK      | ROH (MSC)      | 11/6/2023  | 2/14/2024  |
| EMORY S LAND      | MTA (MSC)      | 11/16/2023 | 4/7/2024   |
| PUERTO RICO       | MTA (MSC)      | 11/28/2023 | 2/10/2024  |
| BIG HORN          | MTA (MSC)      | 12/12/2023 | 2/25/2024  |
| GUAM              | ROH (MSC)      | 1/12/2024  | 4/15/2024  |
| ABLE              | MTA (MSC)      | 1/13/2024  | 2/27/2024  |
| MATTHEW PERRY     | MTA (MSC)      | 1/29/2024  | 3/31/2024  |
| TIPPECANOE        | ROH (MSC)      | 1/30/2024  | 5/9/2024   |
| MILLINOCKET       | ROH / DD (MSC) | 1/31/2024  | 4/30/2024  |
| SALVOR            | ROH / DD (MSC) | 2/5/2024   | 4/20/2024  |
| EFFECTIVE         | MTA (MSC)      | 2/6/2024   | 3/6/2024   |
| HOWARD O LORENZEN | ROH (MSC)      | 3/1/2024   | 5/14/2024  |
| CARL BRASHEAR     | ROH / DD (MSC) | 3/3/2024   | 5/31/2024  |
| LOYAL             | MTA (MSC)      | 3/20/2024  | 5/3/2024   |
| YUKON             | ROH (MSC)      | 4/3/2024   | 7/12/2024  |
| CITY OF BISMARCK  | MTA (MSC)      | 4/29/2024  | 7/12/2024  |
| HENSON            | MTA (MSC)      | 5/6/2024   | 6/15/2024  |
| BOWDITCH          | ROH / DD (MSC) | 5/22/2024  | 7/23/2024  |
| JOHN ERICSSON     | ROH (MSC)      | 6/24/2024  | 10/2/2024  |
| WALLYSCHIRRA      | ROH / DD (MSC) | 7/2/2024   | 9/30/2024  |
| ALAN SHEPARD      | MTA (MSC)      | 7/8/2024   | 8/26/2024  |
| CHARLES DREW      | MTA (MSC)      | 7/22/2024  | 9/9/2024   |
| EFFECTIVE         | MTA (MSC)      | 8/19/2024  | 10/2/2024  |
| VICTORIOUS        | ROH (MSC)      | 9/16/2024  | 11/14/2024 |
| MARY SEARS        | ROH (MSC)      | 9/23/2024  | 12/8/2024  |

- BLACK POWDER ROH (MSC) 9/4/2023 10/23/2023
- EMORY S LAND MTA (MSC) 11/16/2023 4/7/2024
- GUAM ROH (MSC) 1/12/2024 4/15/2024
- TIPPECANOE ROH (MSC) 1/30/2024 5/9/2024
- EFFECTIVE MTA (MSC) 2/6/2024 3/6/2024
- LOYAL MTA (MSC) 3/20/2024 5/3/2024
- HENSON MTA (MSC) 5/6/2024 6/15/2024
- WALLY SCHIRRA ROH / DD (MSC) 7/2/2024 9/30/2024
- EFFECTIVE MTA (MSC) 8/19/2024 10/2/2024

- VICTORIOUS MTA (MSC) 10/21/2023 11/30/2023
- PUERTO RICO MTA (MSC) 11/28/2023 2/10/2024
- ABLE MTA (MSC) 1/13/2024 2/27/2024
- MILLINOCKET ROH / DD (MSC) 1/31/2024 4/30/2024
- HOWARD O LORENZEN ROH (MSC) 3/1/2024 5/14/2024
- YUKON ROH (MSC) 4/3/2024 7/12/2024
- BOWDITCH ROH / DD (MSC) 5/22/2024 7/23/2024
- ALAN SHEPARD MTA (MSC) 7/8/2024 8/26/2024
- VICTORIOUS ROH (MSC) 9/16/2024 11/14/2024

- RAPPAHANNOCK ROH (MSC) 11/6/2023 2/14/2024
- BIG HORN MTA (MSC) 12/12/2023 2/25/2024
- MATTHEW PERRY MTA (MSC) 1/29/2024 3/31/2024
- SALVOR ROH / DD (MSC) 2/5/2024 4/20/2024
- CARL BRASHEAR ROH / DD (MSC) 3/3/2024 5/31/2024
- \_\_\_\_\_\_
- CITY OF BISMARCK MTA (MSC) 4/29/2024 7/12/2024
- JOHN ERICSSON ROH (MSC) 6/24/2024 10/2/2024
- CHARLES DREW MTA (MSC) 7/22/2024 9/9/2024
  MARY SEARS ROH (MSC) 9/23/2024 12/8/2024

Denotes PoP carry-over from previous year Denotes PoP end in the next year