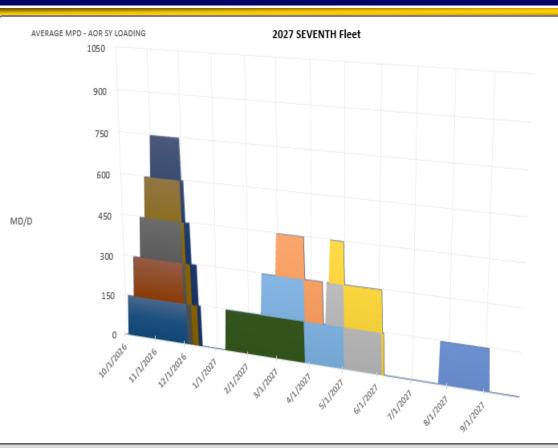

#### FY26 7th Fleet Shipyard Loading

| SHIP                | EVENT          | POP START  | POP END    |
|---------------------|----------------|------------|------------|
| JOHN LEWIS          | MTA (MSC)      | 9/1/2025   | 10/12/2025 |
| CESAR CHAVEZ        | ROH (MSC)      | 10/7/2025  | 1/5/2026   |
| PUERTO RICO         | MTA (MSC)      | 10/8/2025  | 12/21/2025 |
| HENSON              | ROH (MSC)      | 10/27/2025 | 1/25/2026  |
| TIPPECANOE          | ROH (MSC)      | 11/1/2025  | 2/8/2026   |
| WALLYSCHIRRA        | MTA (MSC)      | 11/3/2025  | 12/22/2025 |
| EMORY S LAND        | ROH / DD (MSC) | 11/25/2025 | 5/25/2026  |
| RAPPAHANNOCK        | ROH (MSC)      | 12/1/2025  | 3/11/2026  |
| AMELIA EARHART      | MTA (MSC)      | 1/5/2026   | 2/23/2026  |
| APALACHICOLA        | ROH / DD (MSC) | 1/12/2026  | 3/27/2026  |
| YUKON               | ROH (MSC)      | 2/1/2026   | 5/11/2026  |
| WASHINGTON CHAMBERS | ROH / DD (MSC) | 2/9/2026   | 5/9/2026   |
| JOHN L CANLEY       | ROH (MSC)      | 3/2/2026   | 4/26/2026  |
| MATTHEW PERRY       | MTA (MSC)      | 3/30/2026  | 5/18/2026  |
| BIG HORN            | MTA (MSC)      | 5/11/2026  | 7/24/2026  |
| JOHN LEWIS          | ROH (MSC)      | 7/1/2026   | 9/13/2026  |

- JOHN LEWIS MTA (MSC) 9/1/2025 10/12/2025
- PUERTO RICO MTA (MSC) 10/8/2025 12/21/2025
- TIPPE CANOE ROH (MSC) 11/1/2025 2/8/2026
- EMORY S LAND ROH / DD (MSC) 11/25/2025 5/25/2026
- AMELIA EARHART MTA (MSC) 1/5/2026 2/23/2026

Military Sealift Command

- YUKON ROH (MSC) 2/1/2026 5/11/2026
- JOHN L CANLEY ROH (MSC) 3/2/2026 4/26/2026
- BIG HORN MTA (MSC) 5/11/2026 7/24/2026

- CESAR CHAVEZ ROH (MSC) 10/7/2025 1/5/2026
- HENSON ROH (MSC) 10/27/2025 1/25/2026
- WALLY SCHIRRA MTA (MSC) 11/3/2025 12/22/2025
- RAPPAHANNOCK ROH (MSC) 12/1/2025 3/11/2026
- APALACHICOLA ROH / DD (MSC) 1/12/2026 3/27/2026
- WASHINGTON CHAMBERS ROH / DD (MSC) 2/9/2026 5/9/2026
- MATTHEW PERRY MTA (MSC) 3/30/2026 5/18/2026
- JOHN LEWIS ROH (MSC) 7/1/2026 9/13/2026

Denotes PoP carry-over from previous year Denotes PoP end in the next year