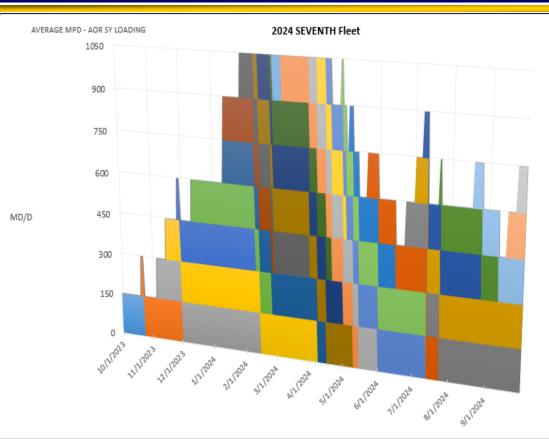

### FY24-26 7th Fleet Shipyard Loading

#### FY24 7th Fleet Shipyard Loading

| SHIP              | EVENT          | POP START  | POP END    |
|-------------------|----------------|------------|------------|
| BLACK POWDER      | ROH (MSC)      | 9/4/2023   | 10/23/2023 |
| VICTORIOUS        | MTA (MSC)      | 10/21/2023 | 11/30/2023 |
| RAPPAHANNOCK      | ROH (MSC)      | 11/6/2023  | 2/14/2024  |
| EMORY S LAND      | MTA (MSC)      | 11/16/2023 | 4/7/2024   |
| PUERTO RICO       | MTA (MSC)      | 11/28/2023 | 2/10/2024  |
| BIG HORN          | MTA (MSC)      | 12/12/2023 | 2/25/2024  |
| GUAM              | ROH (MSC)      | 1/12/2024  | 4/15/2024  |
| ABLE              | MTA (MSC)      | 1/13/2024  | 2/27/2024  |
| MATTHEW PERRY     | MTA (MSC)      | 1/29/2024  | 3/31/2024  |
| TIPPECANOE        | ROH (MSC)      | 1/30/2024  | 5/9/2024   |
| MILLINOCKET       | ROH / DD (MSC) | 1/31/2024  | 4/30/2024  |
| SALVOR            | ROH / DD (MSC) | 2/5/2024   | 4/20/2024  |
| EFFECTIVE         | MTA (MSC)      | 2/6/2024   | 3/6/2024   |
| HOWARD O LORENZEN | ROH (MSC)      | 3/1/2024   | 5/14/2024  |
| CARL BRASHEAR     | ROH / DD (MSC) | 3/3/2024   | 5/31/2024  |
| LOYAL             | MTA (MSC)      | 3/20/2024  | 5/3/2024   |
| YUKON             | ROH (MSC)      | 4/3/2024   | 7/12/2024  |
| CITY OF BISMARCK  | MTA (MSC)      | 4/29/2024  | 7/12/2024  |
| HENSON            | MTA (MSC)      | 5/6/2024   | 6/15/2024  |
| BOWDITCH          | ROH / DD (MSC) | 5/22/2024  | 7/23/2024  |
| JOHN ERICSSON     | ROH (MSC)      | 6/24/2024  | 10/2/2024  |
| WALLYSCHIRRA      | ROH / DD (MSC) | 7/2/2024   | 9/30/2024  |
| ALAN SHEPARD      | MTA (MSC)      | 7/8/2024   | 8/26/2024  |
| CHARLES DREW      | MTA (MSC)      | 7/22/2024  | 9/9/2024   |
| EFFECTIVE         | MTA (MSC)      | 8/19/2024  | 10/2/2024  |
| VICTORIOUS        | ROH (MSC)      | 9/16/2024  | 11/14/2024 |
| MARY SEARS        | ROH (MSC)      | 9/23/2024  | 12/8/2024  |