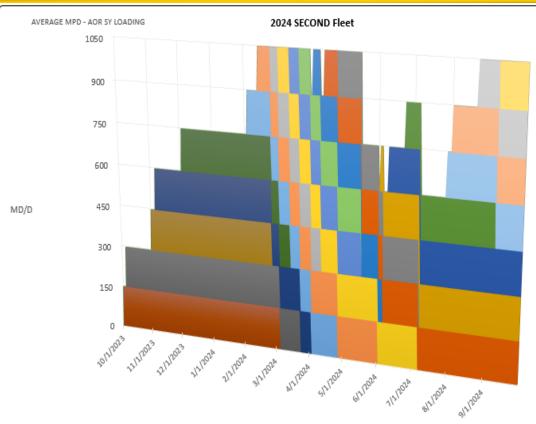

# FY24 2<sup>nd</sup> Fleet Shipyard Loading

- JOHN LENTHALL MTA (MSC) 9/11/2023 2/12/2024 ■ COMFORT MTA (MSC) 9/15/2023 3/2/2024
- RED CLOUD ROH / DD (MSC) 10/12/2023 2/5/2024
- BURLINGTON ROH / DD (MSC) 11/13/2023 2/22/2024
- LEROY GRUMMAN ROH (MSC) 1/25/2024 5/11/2024
- ZEUS ROH (MSC) 2/12/2024 6/15/2024
- MEDGAR EVERS MTA (MSC) 2/12/2024 4/26/2024
- LARAMIE ROH / DD (MSC) 3/25/2024 9/21/2024
- DAHL ROH / DD (MSC) 5/13/2024 9/10/2024
- SUPPLY MTA (MSC) 6/3/2024 8/17/2024
- KANAWHA MTA (MSC) 7/12/2024 10/25/2024
- JOHN LENTHALL MTA (MSC) 8/5/2024 11/19/2024
- PATUXENT MTA (MSC) 9/2/2024 11/24/2024

- 1ST LT JACK LUMMUS ROH / DD (MSC) 10/17/2023 3/12/2024
- ARCTIC MTA (MSC) 1/15/2024 4/5/2024
- WESTWIND ROH (MSC) 2/1/2024 3/21/2024
- BRUNSWICK ROH / DD (MSC) 2/12/2024 4/26/2024
- WILLIAM MCLEAN ROH (MSC) 3/15/2024 5/15/2024
- PATHFINDER ROH (MSC) 4/1/2024 6/16/2024
- JOSHUA HUMPHREYS ROH (MSC) 5/20/2024 10/31/2024
- NEWPORT MTA (MSC) 7/8/2024 9/20/2024
- COMFORT ROH / DD (MSC) 8/1/2024 1/3/2025
- ROBERT E PEARY MTA (MSC) 8/28/2024 10/26/2024

| SHIP               | EVENT          | POP START  | POP END    |
|--------------------|----------------|------------|------------|
| JOHN LENTHALL      | MTA (MSC)      | 9/11/2023  | 2/12/2024  |
| COMFORT            | MTA (MSC)      | 9/15/2023  | 3/2/2024   |
| RED CLOUD          | ROH / DD (MSC) | 10/12/2023 | 2/5/2024   |
| 1ST LT JACK LUMMUS | ROH / DD (MSC) | 10/17/2023 | 3/12/2024  |
| BURLINGTON         | ROH / DD (MSC) | 11/13/2023 | 2/22/2024  |
| ARCTIC             | MTA (MSC)      | 1/15/2024  | 4/5/2024   |
| LEROY GRUMMAN      | ROH (MSC)      | 1/25/2024  | 5/11/2024  |
| WESTWIND           | ROH (MSC)      | 2/1/2024   | 3/21/2024  |
| ZEUS               | ROH (MSC)      | 2/12/2024  | 6/15/2024  |
| BRUNSWICK          | ROH / DD (MSC) | 2/12/2024  | 4/26/2024  |
| MEDGAR EVERS       | MTA (MSC)      | 2/12/2024  | 4/26/2024  |
| WILLIAM MCLEAN     | ROH (MSC)      | 3/15/2024  | 5/15/2024  |
| LARAMIE            | ROH / DD (MSC) | 3/25/2024  | 9/21/2024  |
| PATHFINDER         | ROH (MSC)      | 4/1/2024   | 6/16/2024  |
| DAHL               | ROH / DD (MSC) | 5/13/2024  | 9/10/2024  |
| JOSHUA HUMPHREYS   | ROH (MSC)      | 5/20/2024  | 10/31/2024 |
| SUPPLY             | MTA (MSC)      | 6/3/2024   | 8/17/2024  |
| NEWPORT            | MTA (MSC)      | 7/8/2024   | 9/20/2024  |
| KANAWHA            | MTA (MSC)      | 7/12/2024  | 10/25/2024 |
| COMFORT            | ROH / DD (MSC) | 8/1/2024   | 1/3/2025   |
| JOHN LENTHALL      | MTA (MSC)      | 8/5/2024   | 11/19/2024 |
| ROBERT E PEARY     | MTA (MSC)      | 8/28/2024  | 10/26/2024 |
| PATUXENT           | MTA (MSC)      | 9/2/2024   | 11/24/2024 |

Denotes PoP carry-over from previous year Denotes PoP end in the next year