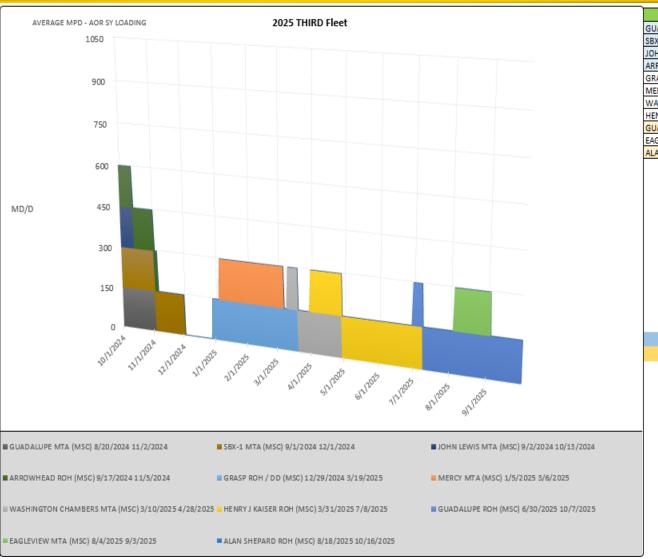

# FY25 3<sup>rd</sup> Fleet Shipyard Loading

| SHIP                | EVENT          | POP START  | POP END    |
|---------------------|----------------|------------|------------|
| GUADALUPE           | MTA (MSC)      | 8/20/2024  | 11/2/2024  |
| SBX-1               | MTA (MSC)      | 9/1/2024   | 12/1/2024  |
| JOHN LEWIS          | MTA (MSC)      | 9/2/2024   | 10/13/2024 |
| ARROWHEAD           | ROH (MSC)      | 9/17/2024  | 11/5/2024  |
| GRASP               | ROH / DD (MSC) | 12/29/2024 | 3/19/2025  |
| MERCY               | MTA (MSC)      | 1/5/2025   | 3/6/2025   |
| WASHINGTON CHAMBERS | MTA (MSC)      | 3/10/2025  | 4/28/2025  |
| HENRY J KAISER      | ROH (MSC)      | 3/31/2025  | 7/8/2025   |
| GUADALUPE           | ROH (MSC)      | 6/30/2025  | 10/7/2025  |
| EAGLEVIEW           | MTA (MSC)      | 8/4/2025   | 9/3/2025   |
| ALAN SHEPARD        | ROH (MSC)      | 8/18/2025  | 10/16/2025 |

Denotes PoP carry-over from previous year Denotes PoP end in the next year