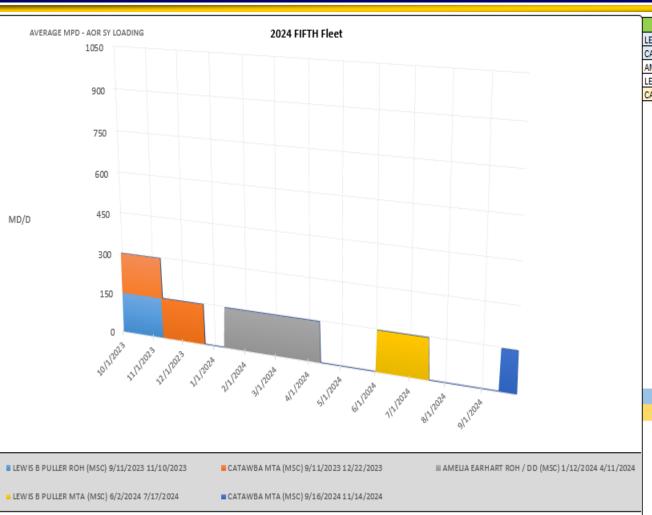

### FY24 5th Fleet Shipyard Loading

| SHIP           | EVENT          | POP START | POP END    |
|----------------|----------------|-----------|------------|
| LEWIS B PULLER | ROH (MSC)      | 9/11/2023 | 11/10/2023 |
| CATAWBA        | MTA (MSC)      | 9/11/2023 | 12/22/2023 |
| AMELIA EARHART | ROH / DD (MSC) | 1/12/2024 | 4/11/2024  |
| LEWIS B PULLER | MTA (MSC)      | 6/2/2024  | 7/17/2024  |
| CATAWBA        | MTA (MSC)      | 9/16/2024 | 11/14/2024 |

Denotes PoP carry-over from previous year Denotes PoP end in the next year

UNCLASSIFIED United We Sail