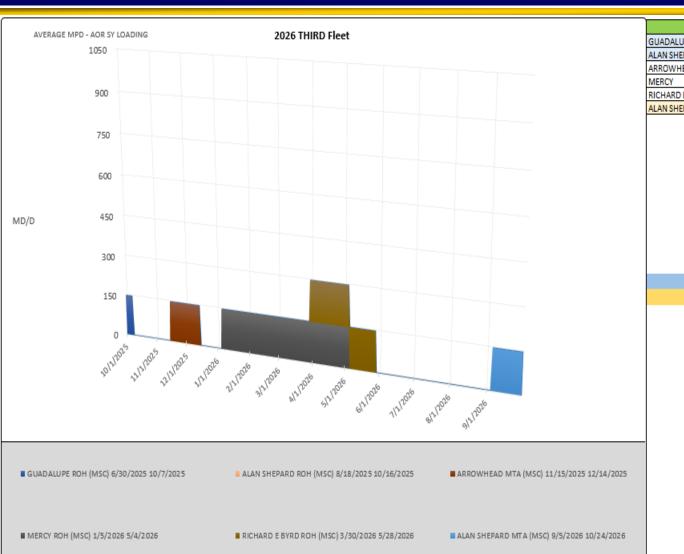

# FY26 3<sup>rd</sup> Fleet Shipyard Loading

| SHIP           | EVENT     | POP START  | POP END    |
|----------------|-----------|------------|------------|
| GUADALUPE      | ROH (MSC) | 6/30/2025  | 10/7/2025  |
| ALAN SHEPARD   | ROH (MSC) | 8/18/2025  | 10/16/2025 |
| ARROWHEAD      | MTA (MSC) | 11/15/2025 | 12/14/2025 |
| MERCY          | ROH (MSC) | 1/5/2026   | 5/4/2026   |
| RICHARD E BYRD | ROH (MSC) | 3/30/2026  | 5/28/2026  |
| ALAN SHEPARD   | MTA (MSC) | 9/5/2026   | 10/24/2026 |

Denotes PoP carry-over from previous year Denotes PoP end in the next year