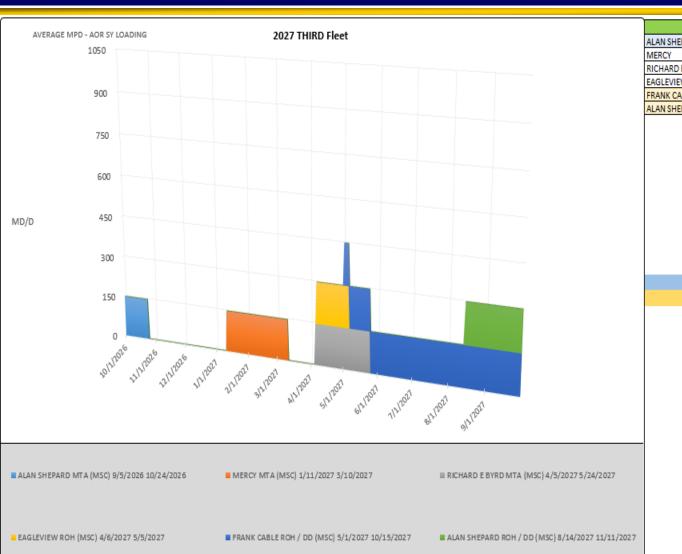

### FY27 3<sup>rd</sup> Fleet Shipyard Loading

| SHIP           | EVENT          | POP START | POP END    |
|----------------|----------------|-----------|------------|
| ALAN SHEPARD   | MTA (MSC)      | 9/5/2026  | 10/24/2026 |
| MERCY          | MTA (MSC)      | 1/11/2027 | 3/10/2027  |
| RICHARD E BYRD | MTA (MSC)      | 4/5/2027  | 5/24/2027  |
| EAGLEVIEW      | ROH (MSC)      | 4/6/2027  | 5/5/2027   |
| FRANK CABLE    | ROH / DD (MSC) | 5/1/2027  | 10/15/2027 |
| ALAN SHEPARD   | ROH / DD (MSC) | 8/14/2027 | 11/11/2027 |

Denotes PoP carry-over from previous year Denotes PoP end in the next year