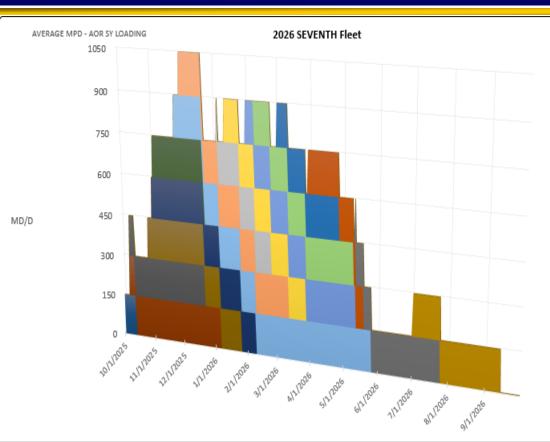

#### FY25 7th Fleet Shipyard Loading

| SHIP             | EVENT          | POP START  | POP END    |
|------------------|----------------|------------|------------|
| JOHN ERICSSON    | ROH (MSC)      | 6/24/2024  | 10/2/2024  |
| EFFECTIVE        | MTA (MSC)      | 8/19/2024  | 10/2/2024  |
| VICTORIOUS       | ROH (MSC)      | 9/16/2024  | 11/14/2024 |
| MARY SEARS       | ROH (MSC)      | 9/23/2024  | 12/8/2024  |
| BLACK POWDER     | MTA (MSC)      | 10/2/2024  | 10/31/2024 |
| ABLE             | ROH (MSC)      | 10/7/2024  | 12/6/2024  |
| MIGUEL KEITH     | ROH / DD (MSC) | 10/18/2024 | 1/5/2025   |
| TIPPECANOE       | MTA (MSC)      | 10/21/2024 | 1/3/2025   |
| PUERTO RICO      | ROH / DD (MSC) | 10/28/2024 | 2/2/2025   |
| CESAR CHAVEZ     | MTA (MSC)      | 11/11/2024 | 12/30/2024 |
| RAPPAHANNOCK     | MTA (MSC)      | 11/24/2024 | 2/6/2025   |
| RICHARD E BYRD   | MTA (MSC)      | 1/7/2025   | 2/25/2025  |
| AMELIA EARHART   | MTA (MSC)      | 1/13/2025  | 3/3/2025   |
| APALACHICOLA     | MTA (MSC)      | 1/13/2025  | 3/28/2025  |
| YUKON            | MTA (MSC)      | 2/1/2025   | 4/16/2025  |
| MATTHEW PERRY    | ROH / DD (MSC) | 2/17/2025  | 5/17/2025  |
| CITY OF BISMARCK | ROH / DD (MSC) | 3/1/2025   | 5/30/2025  |
| JOHN L CANLEY    | MTA (MSC)      | 3/3/2025   | 4/14/2025  |
| FRANK CABLE      | MTA (MSC)      | 4/1/2025   | 7/15/2025  |
| CHARLES DREW     | ROH / DD (MSC) | 4/14/2025  | 7/12/2025  |
| BIG HORN         | ROH (MSC)      | 5/18/2025  | 8/25/2025  |
| JOHN ERICSSON    | MTA (MSC)      | 5/19/2025  | 8/1/2025   |
| JOHN LEWIS       | MTA (MSC)      | 9/1/2025   | 10/12/2025 |

- II JOHN ERICSSON ROH (MSC) 6/24/2024 10/2/2024
- MARY SEARS ROH (MSC) 9/23/2024 12/8/2024
- MIGUEL KEITH ROH / DD (MSC) 10/18/2024 1/5/2025
- CESAR CHAVEZ MTA (MSC) 11/11/2024 12/30/2024
- AMELIA EARHART MTA (MSC) 1/13/2025 3/3/2025
- MATTHEW PERRY ROH / DD (MSC) 2/17/2025 5/17/2025
- FRANK CABLE MTA (MSC) 4/1/2025 7/15/2025
- JOHN ERICSSON MTA (MSC) 5/19/2025 8/1/2025

- EFFECTIVE MTA (MSC) 8/19/2024 10/2/2024
- BLACK POWDER MTA (MSC) 10/2/2024 10/31/2024
- TIPPE CANOE MTA (MSC) 10/21/2024 1/3/2025
- RAPPAHANNOCK MTA (MSC) 11/24/2024 2/6/2025
- APALACHICOLA MTA (MSC) 1/13/2025 3/28/2025
- CITY OF BISMARCK ROH / DD (MSC) 3/1/2025 5/30/2025
- CHARLES DREW ROH / DD (MSC) 4/14/2025 7/12/2025
- JOHN LEWIS MTA (MSC) 9/1/2025 10/12/2025

- VICTORIOUS ROH (MSC) 9/16/2024 11/14/2024
- ABLE ROH (MSC) 10/7/2024 12/6/2024
- PUERTO RICO ROH / DD (MSC) 10/28/2024 2/2/2025
- RICHARD E BYRD MTA (MSC) 1/7/2025 2/25/2025
- YUKON MTA (MSC) 2/1/2025 4/16/2025
- JOHN L CANLEY MTA (MSC) 3/3/2025 4/14/2025
- BIG HORN ROH (MSC) 5/18/2025 8/25/2025

Denotes PoP carry-over from previous year Denotes PoP end in the next year